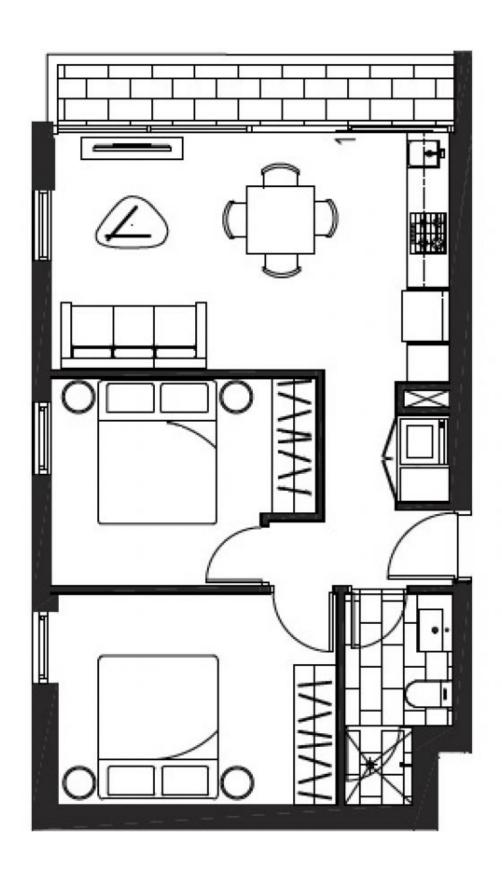

## 2407/250 City Road Southbank VIC

Application Link: https://our.property/dqo1

A stylish, modern, and open plan living space will welcome you as you enter this 2 bedroom beauty. Bathed in light through floor to ceiling windows, cherish views of the world's most liveable city, enjoy hot meals prepared in your modern kitchen and take pleasure in living in an apartment with plenty of space for a solitary resident or a couple.

This apartment is perfectly located in the heart of Southbank, it is very central to all key places in Melbourne, just minutes away from Crown Entertainment Complex, South Melbourne Market and Melbourne CBD. Public transport stops right at your doorstep.