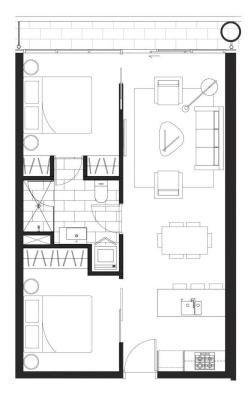

# 2 🎮 1 🖺 1 🕿

**Price**: \$650 pw

**View**: https://www.dinglepartners.com.au/lease/vic/inne r-city/southbank/residential/apartment/8136362

Andrea Picone +613 9614 6688

TYPE P 2 Bedrooms & 1 Bathroom

Internal External 59.5m<sup>2</sup> 6m<sup>2</sup>

## KEYPLAN

Levels 14 - 33

PLEASE NOTE: Dimensions and areas are approximate and are subject to change without notice. Internal measurements are taken from centreline of party walls, external face of corridors and the external face of the outside walls. Prospective purchasers must rely on their own enquiries and should refer to Annexure 4 (Drawings and Specifications) of the Contract of Sale. Loose furniture, whitegoods and planters are not included. The type of floor finishes and the area to which floor finishes are applied may vary.