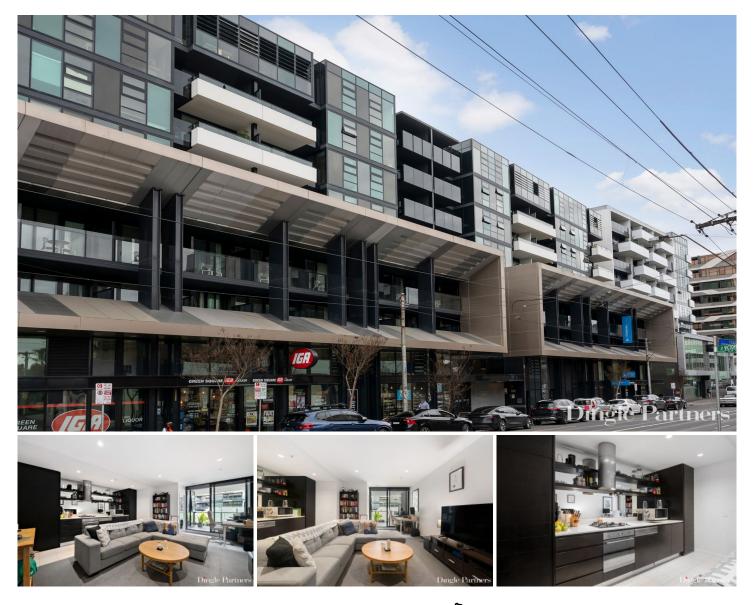

## 509B/609 Victoria Street ABBOTSFORD VIC

This beautiful apartment in Green Square combines modern elegance with outstanding lifestyle features, offering a resort-like living experience.

Designed to be open and airy, the apartment includes a sleek kitchen, dining area, and stone countertops, mirrored splashbacks, and Smeg appliances, including a semi-integrated dishwasher. The bright living room connects seamlessly to a covered balcony.

The bedroom feature mirrored built-in wardrobes, boasting a stylish bathroom. Window views feature a subtle abstract dance enmeshed in the landscaping of the Green Square that provides a delight on the eyes.

Key amenities include a European laundry, split system heating and cooling, an intercom system, secure lift

**Price** : \$380,000 - \$418,000

View : https://www.dinglepartners.com.au/sale/vic/innercity/abbotsford/residential/apartment/8136297