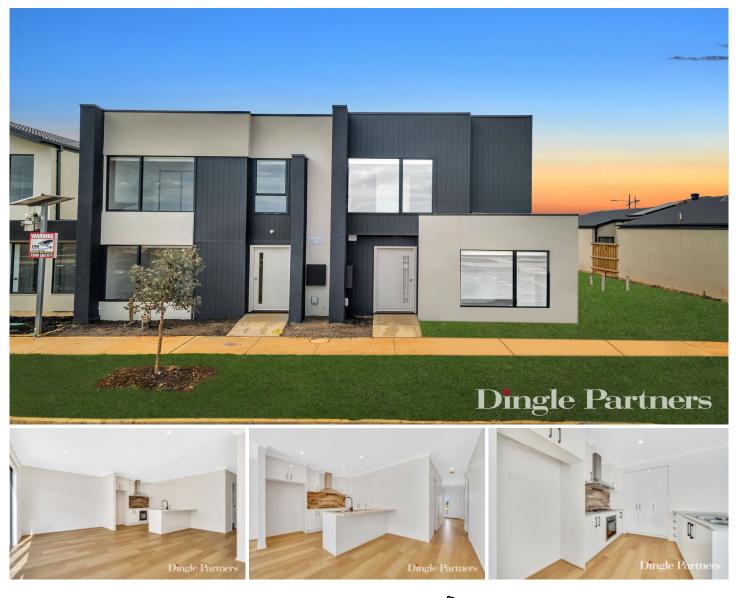

## 95 Tower Street Thornhill Park VIC

Welcome to this brand new, well-designed 5-bedroom family home, ideally located in Thornhill Park. Be the first to live in this property that offers a perfect balance of comfort and practicality for today's busy families, complete with beautiful park views right from your home.

## Key Features:

Spacious Bedrooms: Two master suites with ensuites-one featuring a walk-in wardrobe-plus three additional bedrooms with built-in robes for ample storage.

Open-Plan Living: An expansive kitchen equipped with an integrated dishwasher and plenty of cupboard space flows seamlessly into the living and dining areas, creating a welcoming space for family gatherings and everyday activities.

5 🛤 3 🏪 2 🚘

Price : \$495 pw

View : https://www.dinglepartners.com.au/lease/vic/west /thornhill-park/residential/house/8134780

Abir Ayadi +613 9614 6688