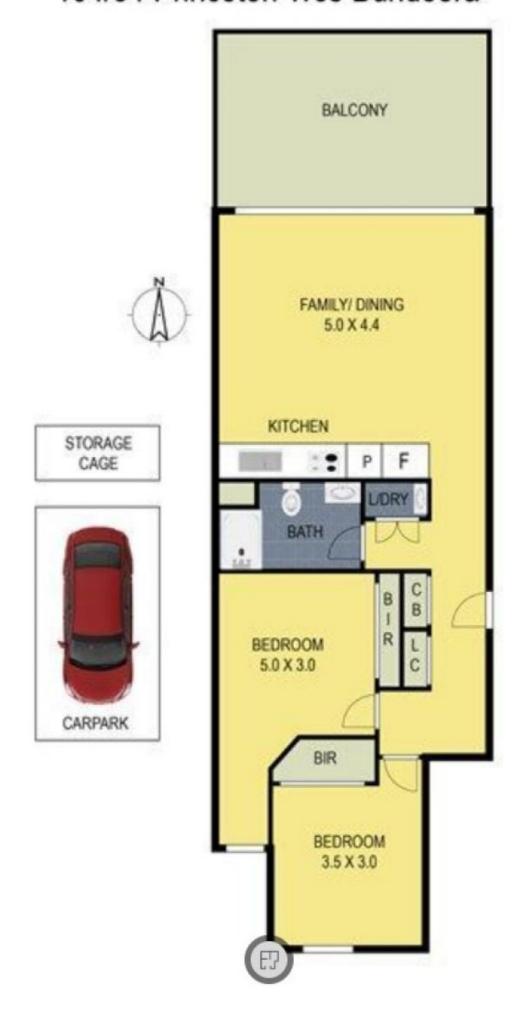

## 104/34 Princeton Terrace Bundoora VIC

Welcome to Peppercorn Apartments in University Hill!

Discover modern living at its finest in this stylish two-bedroom apartment:

Two sun-lit bedrooms
Stylish & functional bathroom
Alfresco terrace for entertaining
Bright open plan living & dining (Nth aspect)
Smart sustainable design
Designer kitchen (Bosch appliances)
Boutique building (26 units)
Car space & storage cage included

Close to RMIT & La Trobe Universities, bike trails, Coles, shops, cafes, gym & transport. Enjoy the vibrant community & lifestyle of University Hill.

2 📭 1 🔓 1 🗬

**Price:** \$480 pw

**View :** https://www.dinglepartners.com.au/lease/vic/nort h/bundoora/residential/apartment/8134691