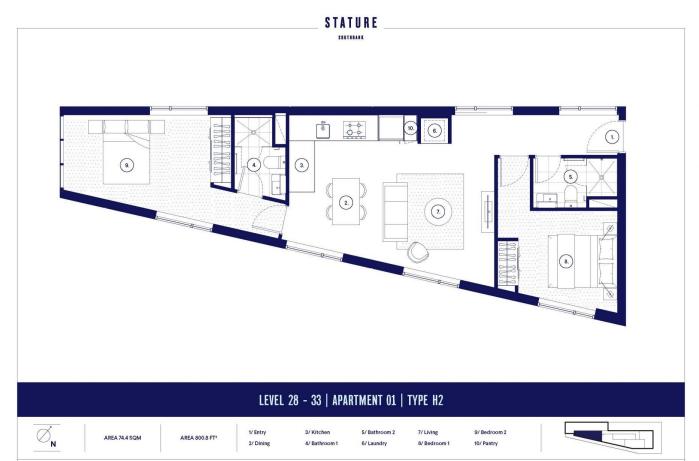

## 3001/43 Hancock Street Southbank VIC

\*Please note the property is unfurnished.

Application Link: https://our.property/dj5A

A stylish, modern, and open plan living space will welcome you as you enter this 2-bedroom beauty. Bathed in light through floor to ceiling windows, cherish views of the world's most liveable city, enjoy hot meals prepared in your modern kitchen and take pleasure in living in an apartment with plenty of space for a solitary resident or a couple.

2 2 2

**Price**: \$695 pw

**View :** https://www.dinglepartners.com.au/lease/vic/inne r-city/southbank/residential/apartment/8132071

Andrea Picone +613 9614 6688

Its the consumer's or purchaser's responsibility to independently confirm the accuracy and completeness of the information provided and to enter into and negotiate contracts of sale for the purchase of an apartment which will be the legally binding document between the parties. Dimensions, areas, fittings, specifications, tiling, specifications, tiling, specifications, tiling, paving and floor finishes, landscape an avoid accuracy are indicative and subject to change without notices. Furnishes are without the parties. Dimensions, areas, fittings, specification on the property Council of Australia method of heavement for residential property additional annotation of medicative on the annotation of the property Council of Australia method of heavement for residential property additional annotation of medicative on the annotation of the annotation of the property Council of Australia method of heavement for medicative on the annotation of the annotation o