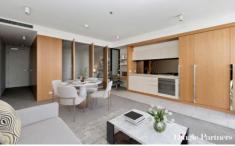

## 803/1 Clara Street SOUTH YARRA VIC

Welcome to living enjoyment at the prestigious 'Clara South Yarra' apartment complex that is nestled within an idyllic parklike setting. Features a northerly aspect, encompassing far-reaching views, including the city skyline, and a blue-chip position, within a very easy stroll to Chapel Street and Toorak Road. Ideal for the first home buyer and ready to occupy, featuring secure intercom entry and lift access, to level eight. The accommodation includes, light filled open plan living/dining with study desk, floor to ceiling windows and sliding glass doors to the full width balcony. The sleek kitchen area, includes stone bench tops, SMEG appliances, gas cooking, dishwasher and glass splash back. The large internal bedroom, includes cleverley designed pivoting doors, built in robes and ensuite access to the stylish central bathroom, including a Euro laundry. Additional features include ducted heating & cooling, a secure basement car parking space and resident