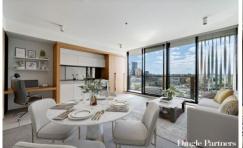

## 803/1 Clara Street SOUTH YARRA VIC

Welcome to living enjoyment at the prestigious 'Clara South Yarra' apartment complex that is nestled within an idyllic parklike setting. Features a northerly aspect, encompassing far-reaching views, including the city skyline, and a blue-chip position, within a very easy stroll to Chapel Street and Toorak Road. Ideal for the first home buyer and ready to occupy, featuring secure intercom entry and lift access, to level eight. The accommodation includes, light filled open plan living/dining with study desk, floor to ceiling windows and sliding glass doors to the full width balcony. The sleek kitchen area, includes stone bench tops, SMEG appliances, gas cooking, dishwasher and glass splash back. The large internal bedroom, includes cleverley designed pivoting doors, built in robes and ensuite access to the stylish central bathroom, including a Euro laundry. Additional features include ducted heating & cooling, a secure basement car parking space and resident