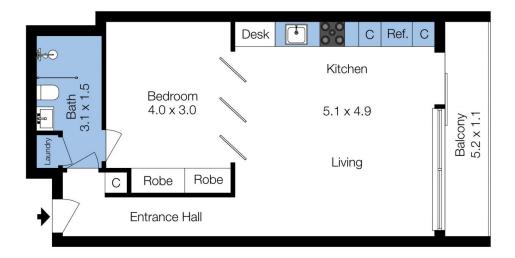

## 803/1 Clara Street SOUTH YARRA VIC

Welcome to living enjoyment at the prestigious 'Clara South Yarra' apartment complex that is nestled within an idyllic parklike setting. Features a northerly aspect, encompassing far-reaching views, including the city skyline, and a blue-chip position, within a very easy stroll to Chapel Street and Toorak Road. Ideal for the first home buyer and ready to occupy, featuring secure intercom entry and lift access, to level eight. The accommodation includes, light filled open plan living/dining with study desk, floor to ceiling windows and sliding glass doors to the full width balcony. The sleek kitchen area, includes stone bench tops, SMEG appliances, gas cooking, dishwasher and glass splash back. The large internal bedroom, includes cleverley designed pivoting doors, built in robes and ensuite access to the stylish central bathroom, including a Euro laundry. Additional features include ducted heating & cooling, a secure basement car parking space and resident