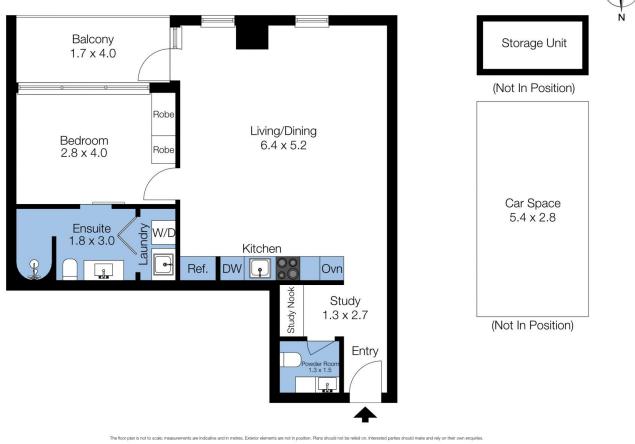

At the heart of the apartment is a spacious living and dining area. Beyond this large living space is a covered balcony, perfect for entertaining, with leafy park views .