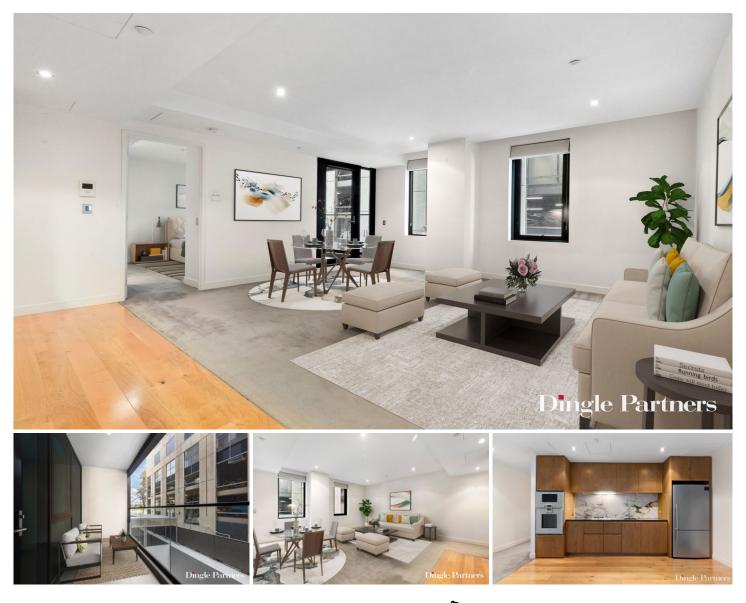

## 106/505 St Kilda Road MELBOURNE VIC

Occupying an exclusive address along St Kilda Road, Melbourne's premier boulevard, this stunning one-bedroom designer apartment exudes modern style and sophistication hard to match.

Set in the East Tower, it has been tailored for executive living with a deluxe open plan design dressed in premium appointments and superb residents' facilities.

Private and secure, this magnificent abode is footsteps from Fawkner Park, Albert Park Lake and trams servicing Chapel Street shops and all that the CBD has to offer.

At the heart of the apartment is a spacious living and dining area. Beyond this large living space is a covered balcony, perfect for entertaining, with leafy park views .