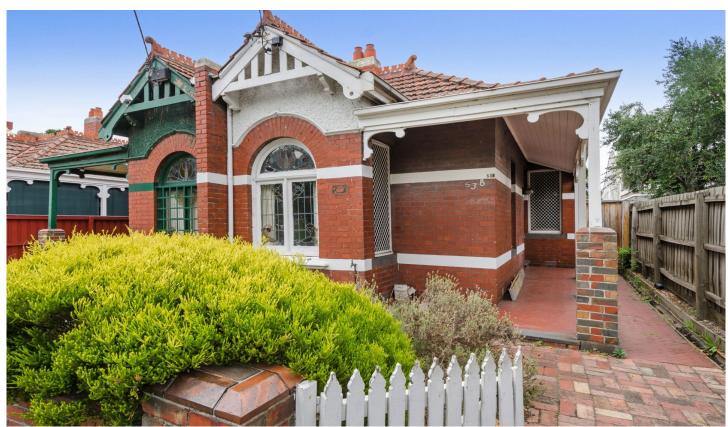

## 538 Victoria Parade East Melbourne VIC

Delightful single fronted, red brick residence, full of character and close to the popular Victoria Street restaurants and amenities, public transport at your door step and only moments to the CBD. Comprising: Spacious entrance hall, large formal lounge room with ornamental open fire place. Two good sized double bedrooms (master with built in robes), updated kitchen with stainless steel appliances and laundry facilities, bathroom with separate toilet and gas ducted heating throughout.