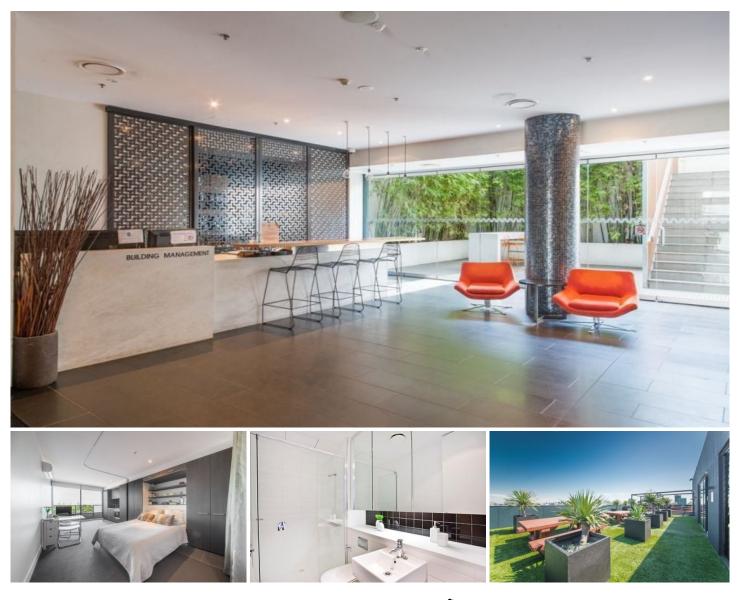

## 1005/32 Bray Street South Yarra VIC

Society offers residents communal facilities unlike any others in Melbourne, a magnificent roof top terrace with outdoor spas, lounging area, indoor lounge and dining facilities and gym. But wait there's more! Residents also have access to bike hire, car hire, personal trainers, delicious restaurants on the ground level, business center, lobby garden area and don't forget how close we are to Chapel Street! You have the finest restaurants and shopping right at your door and immediate access to public transport.