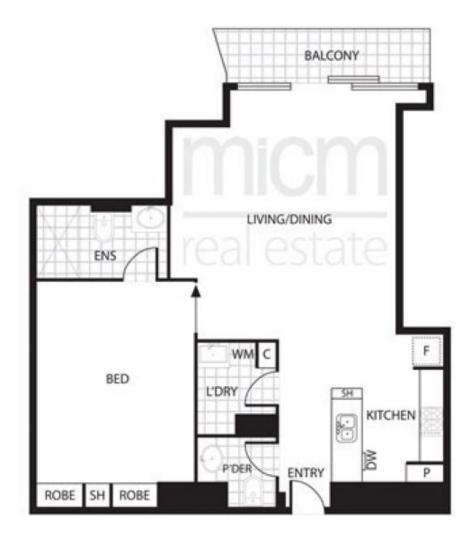

## 3606/7 Riverside Quay Southbank VIC

The views are breathtaking from the 36th floor of this Melbourne icon. Features Include - \* Exclusive & elegant fixtures and fittings \* Top of the range furniture throughout fit for a king or queen \* Extra large apartment boasting a modern kitchen with top quality appliances & storage \* Extra large bedroom with ensuite \* Another bathroom \* BBQ \* Wine fridge \* Separate washer & dryer \* Parking if you need \* Access to pool, gym, cinema & sauna \* Walk to the best cafe's & restaurants in Melbourne or to the Casino for a punt This truly is a remarkable apartment just check out the pictures.