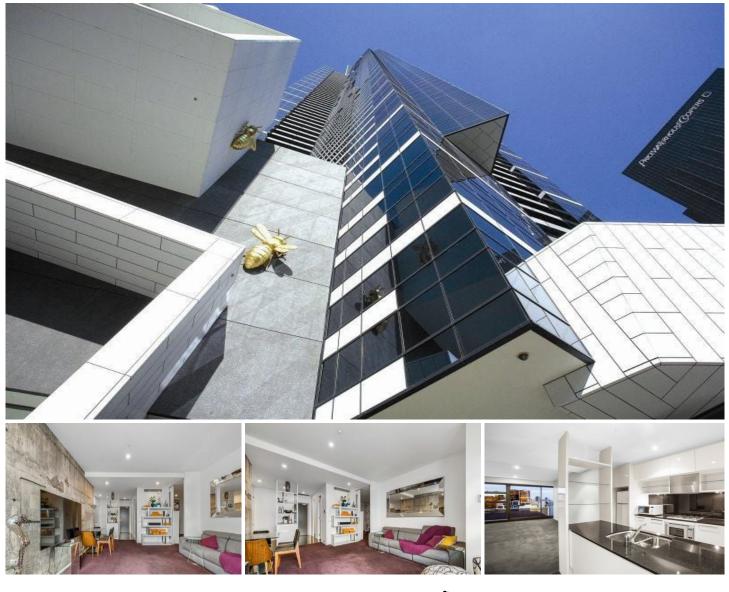

## 3606/7 Riverside Quay Southbank VIC

The views are breathtaking from the 36th floor of this Melbourne icon. Features Include - \* Exclusive & elegant fixtures and fittings \* Top of the range furniture throughout fit for a king or queen \* Extra large apartment boasting a modern kitchen with top quality appliances & storage \* Extra large bedroom with ensuite \* Another bathroom \* BBQ \* Wine fridge \* Separate washer & dryer \* Parking if you need \* Access to pool, gym, cinema & sauna \* Walk to the best cafe's & restaurants in Melbourne or to the Casino for a punt This truly is a remarkable apartment just check out the pictures.