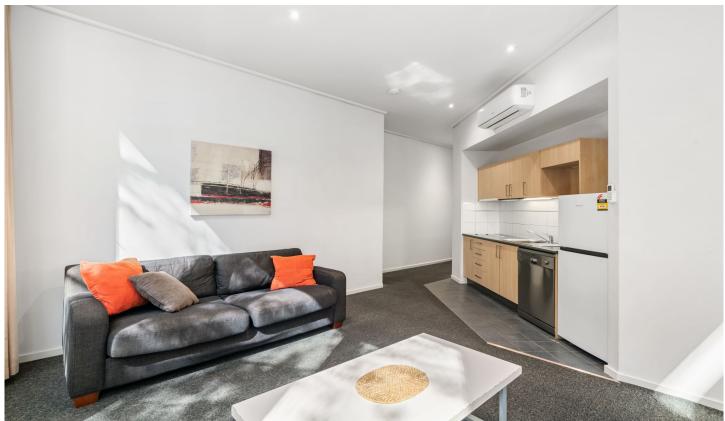

## 11/497 Flinders Lane Melbourne VIC

Located in the heart of the CBD and just a short walk from Southern Cross Station and Crown Casino, this generously sized apartment has large windows, a leafy outlook, and drenched in natural light.

Good-sized separate bedroom with built-in robes & ensuite bathroom, a modern kitchen, a spacious living area, and study desk space.

Other features include: Air conditioning, fridge, electric stovetop and dishwasher.