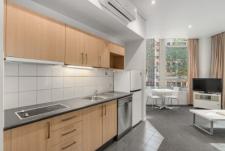

Good-sized separate bedroom with built-in robes & ensuite bathroom, a modern kitchen, a spacious living area, and study desk space.

Other features include: Air conditioning, fridge, electric stovetop and dishwasher.