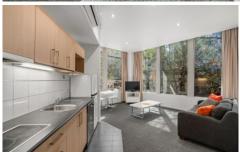

## 11/497 Flinders Lane Melbourne VIC

Located in the heart of the CBD and just a short walk from Southern Cross Station and Crown Casino, this generously sized apartment has large windows, a leafy outlook, and drenched in natural light.

Good-sized separate bedroom with built-in robes & ensuite bathroom, a modern kitchen, a spacious living area, and study desk space.

Other features include: Air conditioning, fridge, electric stovetop and dishwasher.