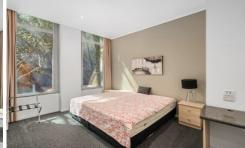

Good-sized separate bedroom with built-in robes & ensuite bathroom, a modern kitchen, a spacious living area, and study desk space.

Other features include: Air conditioning, fridge, electric stovetop and dishwasher.