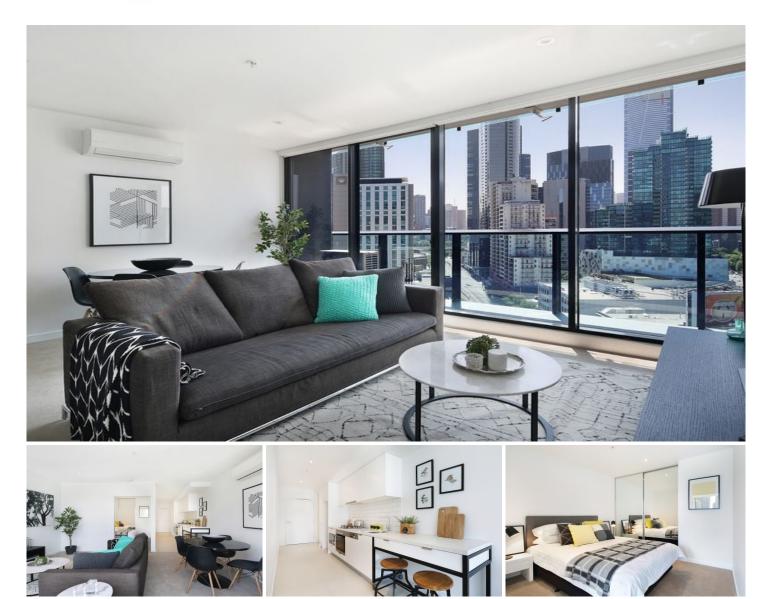

## 3102/250 City Road Southbank VIC

Step into this stylish and modern one-bedroom apartment, where an open-plan living space greets you with abundant natural light from floor-to-ceiling windows. Enjoy stunning views of Melbourne, prepare meals in your contemporary kitchen, and relish the spacious environment, perfect for either a single resident or a couple.

Ideally situated in the heart of Southbank, this apartment offers central access to all major Melbourne attractions, including the Crown Entertainment Complex, South Melbourne Market, and the Melbourne CBD. Public transport is conveniently located right at your doorstep.