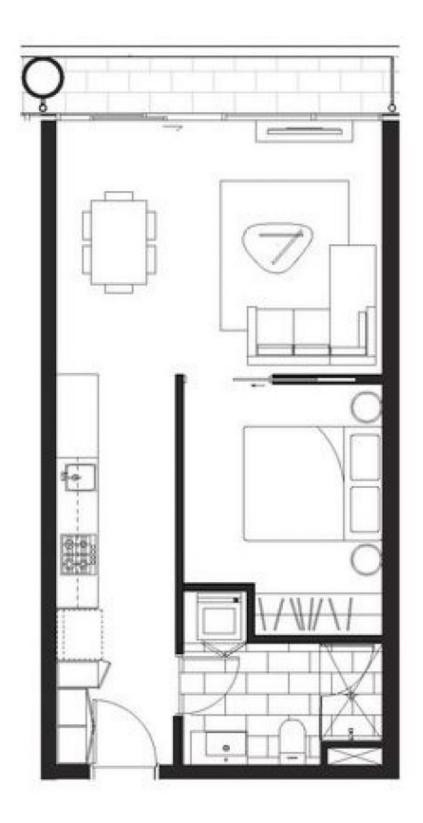

## 3102/250 City Road Southbank VIC

Step into this stylish and modern one-bedroom apartment, where an open-plan living space greets you with abundant natural light from floor-to-ceiling windows. Enjoy stunning views of Melbourne, prepare meals in your contemporary kitchen, and relish the spacious environment, perfect for either a single resident or a couple.