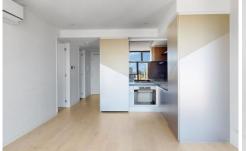

## 3409/138 Spencer Street Melbourne VIC

Discover this spacious one-bedroom apartment featuring a modern kitchen with stainless steel appliances, including a gas cooktop and integrated dishwasher. Enjoy an open-plan living and dining area with timber flooring, a European laundry, and a well-appointed bathroom. Residents have access to exceptional amenities such as an outdoor fitness zone, gym, personal training studio, sauna, spa, catering kitchen, theater, games room, golf center, concierge service, and retail shops.