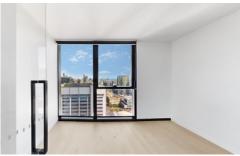

## 3409/138 Spencer Street Melbourne VIC

Discover this spacious one-bedroom apartment featuring a modern kitchen with stainless steel appliances, including a gas cooktop and integrated dishwasher. Enjoy an open-plan living and dining area with timber flooring, a European laundry, and a well-appointed bathroom. Residents have access to exceptional amenities such as an outdoor fitness zone, gym, personal training studio, sauna, spa, catering kitchen, theater, games room, golf center, concierge service, and retail shops.