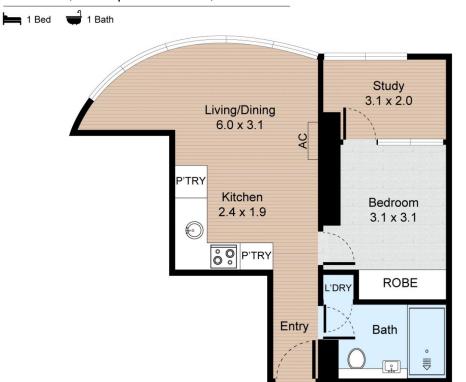

## Unit 3409, 138 Spencer Street, Melbourne

Internal: 51m<sup>2</sup>

FLOOR PLAN

All information contained herein is gathered by Little Hinges. Whilst the scanning technology is highly reliable, we cannot guarantee its accuracy and interested parties, should rely on their own enquiries.