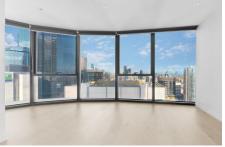

## 3409/138 Spencer Street Melbourne VIC

Discover this spacious one-bedroom apartment featuring a modern kitchen with stainless steel appliances, including a gas cooktop and integrated dishwasher. Enjoy an open-plan living and dining area with timber flooring, a European laundry, and a well-appointed bathroom. Residents have access to exceptional amenities such as an outdoor fitness zone, gym, personal training studio, sauna, spa, catering kitchen, theater, games room, golf center, concierge service, and retail shops.