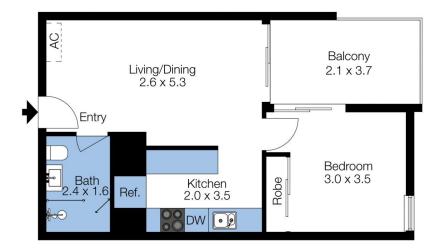

## 108/125 Turner Street ABBOTSFORD VIC

A brilliant opportunity for first home buyers or astute investors. Be first to inspect this one bedroom apartment in the exciting complex "Riviere". Architecturally designed and beautifully finished.

Deluxe interior highlights one double bedroom with built-in robes, a stylish bathroom, open-plan living and dinning areas and superb galley kitchen with stone bench tops, stainless cooking appliances, dishwasher. and plenty of storage.

Other features include split-system heating and cooling, timber floors, double-glazed windows, European laundry, plus lift access to lower-level car space and storage cage.

Stroll to Yarra trails, Dights Falls and river parkland, easy access to Victoria Street and Johnston Street, cafes and

1 🚐 1 🖺 1 🗬

**Price**: \$395,000 - \$415,000

**View**: https://www.dinglepartners.com.au/sale/vic/inner-city/abbotsford/residential/apartment/8123848

Domenic Zanellini 0404878879

The floor plan is not to scale; measurements are indicative and in metres. Exterior elements are not in position. Plans should not be relied on, interested parties should make and rely on their own enquiries.