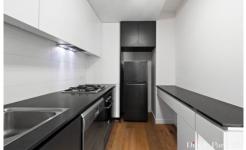

Deluxe interior highlights one double bedroom with built-in robes, a stylish bathroom, open-plan living and dinning areas and superb galley kitchen with stone bench tops, stainless cooking appliances, dishwasher. and plenty of storage.