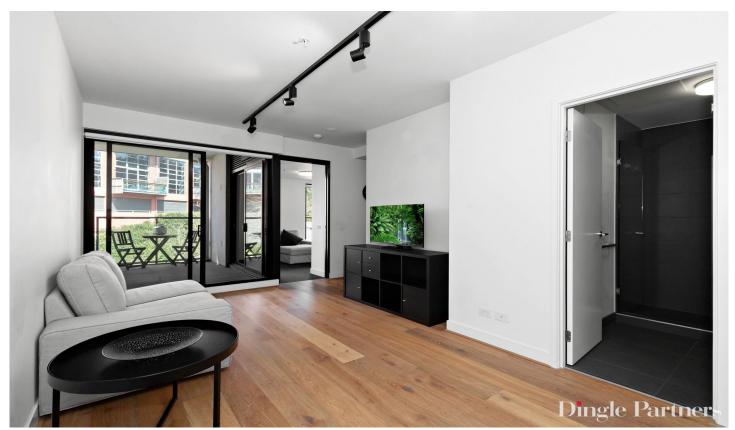

Deluxe interior highlights one double bedroom with built-in robes, a stylish bathroom, open-plan living and dinning areas and superb galley kitchen with stone bench tops, stainless cooking appliances, dishwasher. and plenty of storage.

Other features include split-system heating and cooling, timber floors, double-glazed windows, European laundry, plus lift access to lower-level car space and storage cage.

Stroll to Yarra trails, Dights Falls and river parkland, easy access to Victoria Street and Johnston Street, cafes and