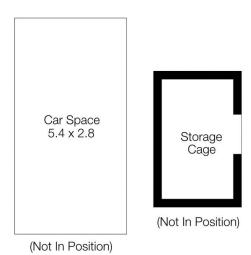

Other features include split-system heating and cooling, timber floors, double-glazed windows, European laundry, plus lift access to lower-level car space and storage cage.

Stroll to Yarra trails, Dights Falls and river parkland, easy access to Victoria Street and Johnston Street, cafes and

1 🚐 1 🖺 1 🗬

**Price**: \$395,000 - \$415,000

**View**: https://www.dinglepartners.com.au/sale/vic/inner-city/abbotsford/residential/apartment/8123848

Domenic Zanellini 0404878879

The floor plan is not to scale; measurements are indicative and in metres. Exterior elements are not in position. Plans should not be relied on, interested parties should make and rely on their own enquiries.