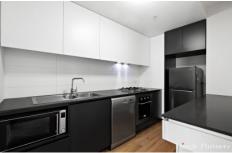

Deluxe interior highlights one double bedroom with built-in robes, a stylish bathroom, open-plan living and dinning areas and superb galley kitchen with stone bench tops, stainless cooking appliances, dishwasher. and plenty of storage.