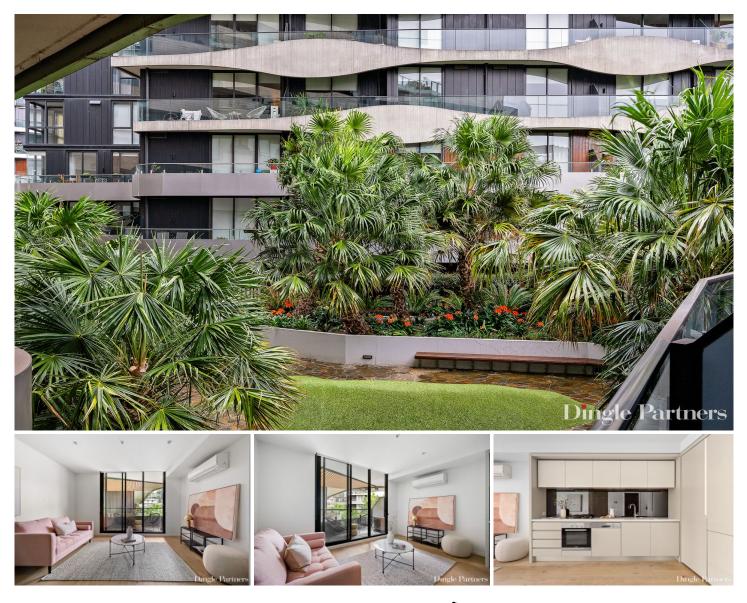

## 206/4 Acacia Place ABBOTSFORD VIC

Quaintly located between the airy lush of the Yarra river and cosmopolitan pace of Victoria St, this creatively designed residence boasts effortless modern living and a state-of-the-art Zen Malaysian style inspired facade, harmoniously blending indoor comfort with outdoor beauty.

With its sought-after orientation and floor-to-ceiling windows, the main living area is bathed in generous natural light, creating a bright and welcoming atmosphere. The interior invites a layout that emphasizes ease of maintenance.

The state-of-the-art kitchen features top-of-the-line appliances, ample counter space, and abundant cabinetry, perfect for culinary endeavours and entertaining guests.

Highlights of the property include a spacious bedroom with