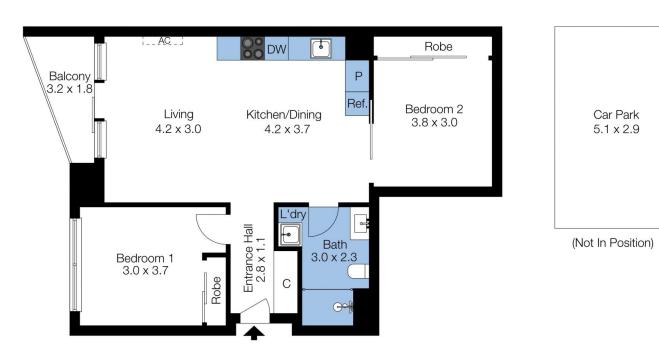

## 2 🎮 1 🚔 1 🚘

Price : \$545,000 - \$575,000

View : https://www.dinglepartners.com.au/sale/vic/innercity/abbotsford/residential/apartment/8122573

Domenic Zanellini 0404878879

The floor plan is not to scale; measurements are indicative and in metres. Exterior elements are not in position. Plans should not be relied on. Interested parties should make and rely on their own enquiries.