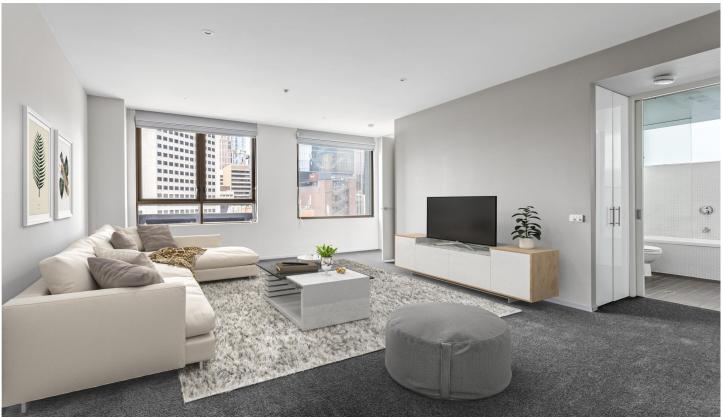

## 804/225 Elizabeth Street Melbourne VIC

Spacious, unfurnished 2 Bedroom, 1 bathroom apartment with large living, ducted heating and air-conditioning and located on the 8th floor of the popular NOVA building.

The modern kitchen has stainless steel appliances with gas cooking (the usage cost for the gas is included in the rent) also including a dishwasher. Open plan living and dining.

Two bedrooms, both with built in robes and windows with a centrally located bathroom with bath and laundry within bathroom area.

This large corner apartment is located right in the center of the city close to all public transport and shopping.

To apply, please copy and paste the following link into your browser:

2 📭 1 📇

**Price:** \$570.00