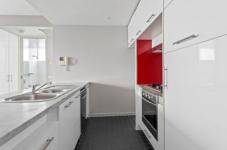

The modern kitchen has stainless steel appliances with gas cooking (the usage cost for the gas is included in the rent) also including a dishwasher. Open plan living and dining.

Two bedrooms, both with built in robes and windows with a centrally located bathroom with bath and laundry within bathroom area.