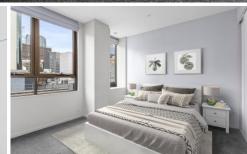

The modern kitchen has stainless steel appliances with gas cooking (the usage cost for the gas is included in the rent) also including a dishwasher. Open plan living and dining.

Two bedrooms, both with built in robes and windows with a centrally located bathroom with bath and laundry within bathroom area.