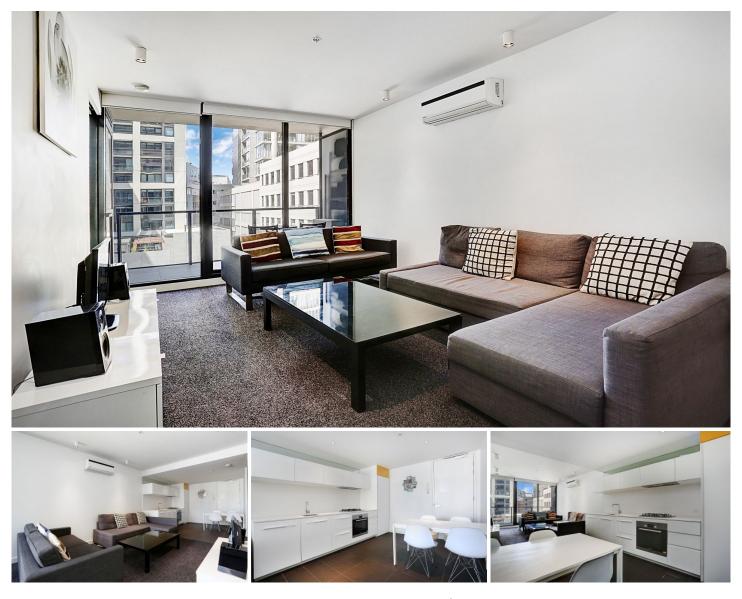

## 1417/35-47 Coventry Street Southbank VIC

Situated in Southbank, The Guilfoyle is ideally positioned in a quiet corner of this popular suburb. It is on the doorstep of the Royal Botanic Gardens, and Melbournes famous boulevard St Kilda Road, Southbanks popular riverside cafs and Melbournes arts and entertainment precinct, it is also close to the Clarendon Street shopping strip and South Melbourne Market.

Created by award winning developer and architects. Many apartments will enjoy northerly aspects towards the CBD, overlooking the heritage listed Victorian Army Barracks and the Royal Botanic Gardens.

View : https://www.dinglepartners.com.au/lease/vic/inner -city/southbank/residential/apartment/8119720