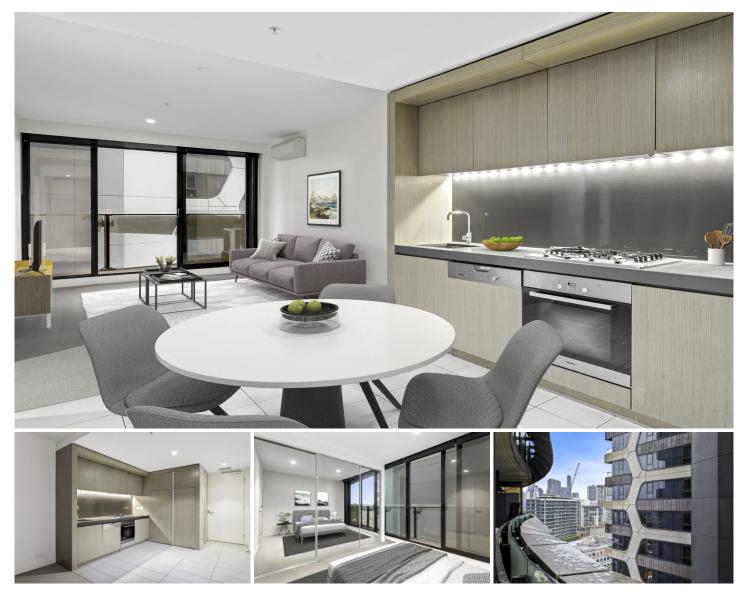

## 1208/50 Albert Road South Melbourne VIC

Beautifully presented is this lovely one bed, one bath apartment located in the prestigious Domain precinct, within walking distance to the Royal Botanic Gardens, Albert Park Lake, South Yarra and Melbourne's CBD. Features include spacious bedroom with built in robes, quality kitchen appliances with dishwasher, open plan dining and living area, stylish bathroom and balcony. The building also offers ground floor cafe, lobby and reception, health club, concierge, rooftop sun deck and hot tubs, business center, poker room, lounge, dining and entertainment areas.