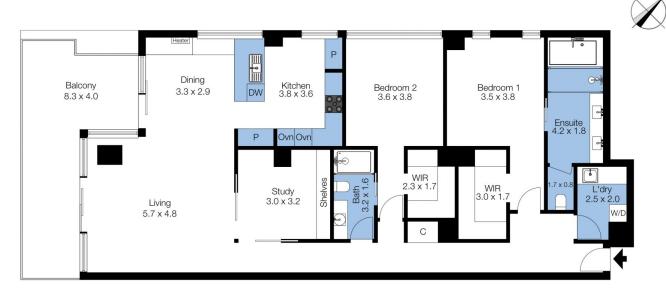

## 804/430 St Kilda Road MELBOURNE VIC

One of only 53 apartments and located on level eight in one of Melbourne's most prestigious complexes, this luxurious two bedroom plus study apartment will certainly impress. Featuring high quality polished timber flooring, a generous living and dining zone with a Heat & Glo gas log fireplace, floor to ceiling windows, opening to a large under cover north - westerly balcony. Both double size bedrooms have walk-in-robes , ensuit bathrooms and the dedicated study or potentially for use as a third bedroom, includes built-in-shelving plus sliding doors allowing for privacy if required. The light filled entertainers style gourmet kitchen features a large breakfast bar, Meile appliances and abundant cupboard-storage space. Additional features include ducted heating & cooling, separate laundry, two secure car parking spaces and storage cage. Residents enjoy the luxury of a 24 hour concierge, plus exclusive facilities including swimming pool, gymnasium, sauna and

## Dingle Partners

The floor plan is not to scale; measurements are indicative and in metres. Exterior elements are not in position. Plans should not be relied on. Interested parties should make and rely on their own enquiries.