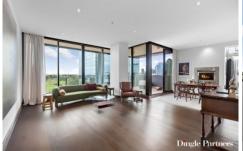

## 804/430 St Kilda Road MELBOURNE VIC

One of only 53 apartments and located on level eight in one of Melbourne's most prestigious complexes, this luxurious two bedroom plus study apartment will certainly impress. Featuring high quality polished timber flooring, a generous living and dining zone with a Heat & Glo gas log fireplace, floor to ceiling windows, opening to a large under cover north - westerly balcony. Both double size bedrooms have walk-in-robes , ensuit bathrooms and the dedicated study or potentially for use as a third bedroom, includes built-in-shelving plus sliding doors allowing for privacy if required. The light filled entertainers style gourmet kitchen features a large breakfast bar, Meile appliances and abundant cupboard-storage space. Additional features include ducted heating & cooling, separate laundry, two secure car parking spaces and storage cage. Residents enjoy the luxury of a 24 hour concierge, plus exclusive facilities including swimming pool, gymnasium, sauna and