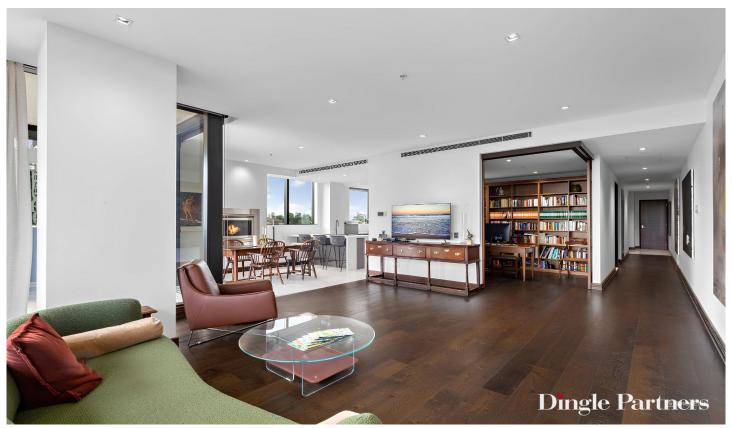

## 804/430 St Kilda Road MELBOURNE VIC

One of only 53 apartments and located on level eight in one of Melbourne's most prestigious complexes, this luxurious two bedroom plus study apartment will certainly impress. Featuring high quality polished timber flooring, a generous living and dining zone with a Heat & Glo gas log fireplace, floor to ceiling windows, opening to a large under cover north - westerly balcony. Both double size bedrooms have walk-in-robes , ensuit bathrooms and the dedicated study or potentially for use as a third bedroom, includes built-in-shelving plus sliding doors allowing for privacy if required. The light filled entertainers style gourmet kitchen features a large breakfast bar, Meile appliances and abundant cupboard-storage space. Additional features include ducted heating & cooling, separate laundry, two secure car parking spaces and storage cage. Residents enjoy the luxury of a 24 hour concierge, plus exclusive facilities including swimming pool, gymnasium, sauna and