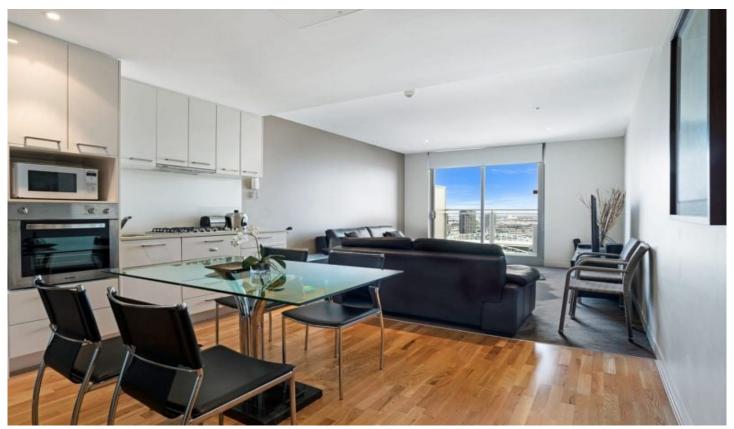

## 2601/288 Spencer Street Melbourne VIC

Step into this one bedroom with BIR 26TH floor Melbourne CBD City apartment with views overlooking Docklands waterway & Port Phillip Bay.

Quality Furniture throughout with balcony to relax and take in the views.

Living dining area which has views to enjoy day and night, lounge & dining table, washing machine / dryer, microwave, dishwasher, large TV , air conditioner/heater, en-suite bathroom, kitchen fully equipped.

The complex has a pool, sauna & gym.

The apartment is central to everything that makes life more convenient.

1 🛌 1 🟪

**View**: https://www.dinglepartners.com.au/lease/vic/inner-city/melbourne/residential/apartment/8114619