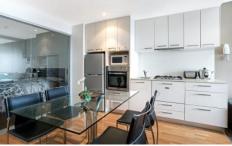

Living dining area which has views to enjoy day and night, lounge & dining table, washing machine / dryer, microwave, dishwasher, large TV , air conditioner/heater, en-suite bathroom, kitchen fully equipped.