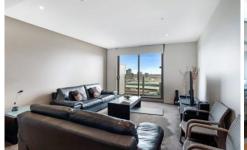

Living dining area which has views to enjoy day and night, lounge & dining table, washing machine / dryer, microwave, dishwasher, large TV , air conditioner/heater, en-suite bathroom, kitchen fully equipped.

The complex has a pool, sauna & gym.

The apartment is central to everything that makes life more convenient.

1 🛌 1 🟪

**View**: https://www.dinglepartners.com.au/lease/vic/inner-city/melbourne/residential/apartment/8114619