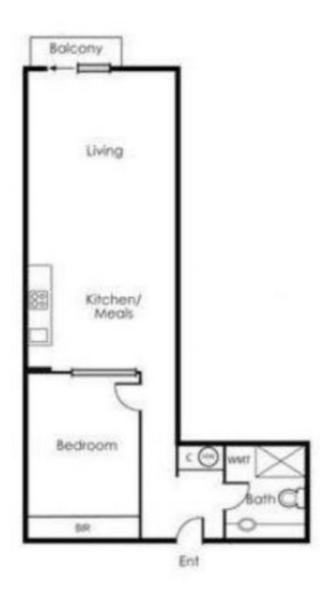

## 2601/288 Spencer Street Melbourne VIC

Step into this one bedroom with BIR 26TH floor Melbourne CBD City apartment with views overlooking Docklands waterway & Port Phillip Bay.

Quality Furniture throughout with balcony to relax and take in the views.

Living dining area which has views to enjoy day and night, lounge & dining table, washing machine / dryer, microwave, dishwasher, large TV , air conditioner/heater, en-suite bathroom, kitchen fully equipped.