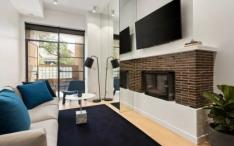

Featuring natural wide profile European Oak timber flooring throughout, high ceilings, a stunning open plan living & dining area with gas fireplace. Swiss V-Zug appliances dominate the sophisticated black kitchen, including integrated dishwasher, self-cleaning oven, gas range, Euro integrated fridge/freezer, quality floor to ceiling joinery and stone benchtops. The main bedroom is extra-large, with ample floor to ceiling fitted robes and leads to the generous rear sunny courtyard that is a rare find in this inner-city location. A compact, open style 2nd bedroom/home office is complete with integrated Italian Clei queen size bed and desk system with fitted custom cabinetry including