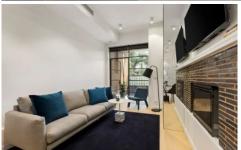

Featuring natural wide profile European Oak timber flooring throughout, high ceilings, a stunning open plan living & dining area with gas fireplace. Swiss V-Zug appliances dominate the sophisticated black kitchen, including integrated dishwasher, self-cleaning oven, gas range, Euro integrated fridge/freezer, quality floor to ceiling joinery and stone benchtops. The main bedroom is extra-large, with ample floor to ceiling fitted robes and leads to the generous rear sunny courtyard that is a rare find in this inner-city location. A compact, open style 2nd bedroom/home office is complete with integrated Italian Clei queen size bed and desk system with fitted custom cabinetry including