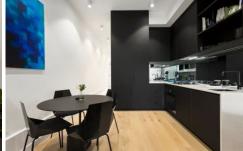

Featuring natural wide profile European Oak timber flooring throughout, high ceilings, a stunning open plan living & dining area with gas fireplace. Swiss V-Zug appliances dominate the sophisticated black kitchen, including integrated dishwasher, self-cleaning oven, gas range, Euro integrated fridge/freezer, quality floor to ceiling joinery and stone benchtops. The main bedroom is extra-large, with ample floor to ceiling fitted robes and leads to the generous rear sunny courtyard that is a rare find in this inner-city location. A compact, open style 2nd bedroom/home office is complete with integrated Italian Clei queen size bed and desk system with fitted custom cabinetry including