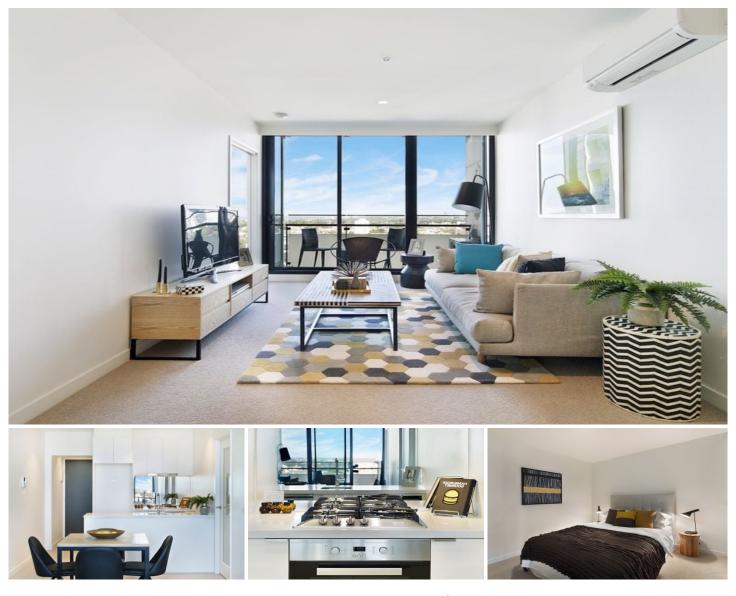

## 1405/45 Clarke Street Southbank VIC

Please note the marketing photos are taken from other apartment in the building with similar floorplan and features.

## Application Link: https://our.property/d7QJ

Enjoy the comforts of life when you move in to this 2 bedroom apartment. Lounge in your living area while looking out through floor to ceiling windows and gaze at the amazing views. The home of one of the highest indoor swimming pool in Melbourne and one of the largest vertical gardens in the world. Amenities include: 24 hour concierge, pool, gym, sauna and sky lounge. Woolworths café & convenience food and produce store now open on the ground level of the building, making access to fresh food a lot easier. 2 🎮 1 🚔