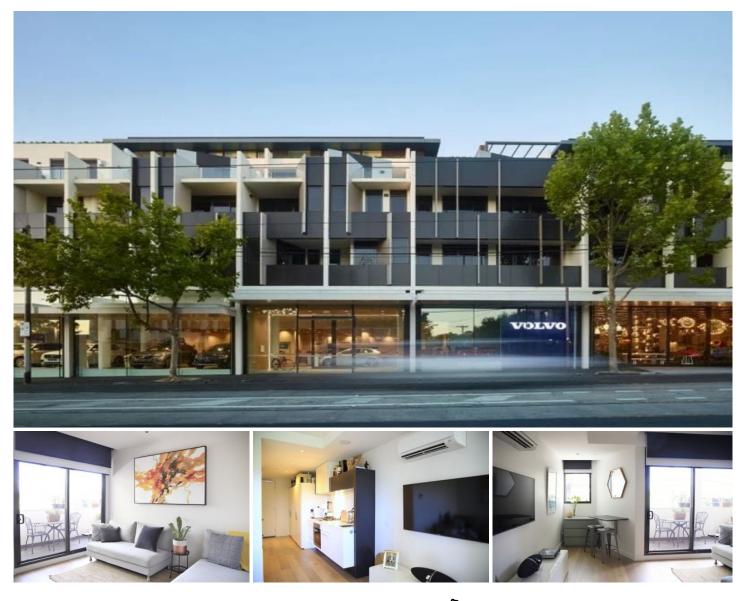

## 106/471 Malvern Road South Yarra VIC

As new apartment features:

- Open plan living and kitchen with breakfast bar
- Oak floating floors to living and kitchen
- Balcony
- Modern kitchen with stone bench tops and Miele appliances gas stove top and integrated dishwasher
- Carpet to bedroom
- Stylish bathroom
- Generous storage throughout
- Split system cooling and heating

**Building features:** 

- Hawksburn Village location
- Secure luxury lobby
- 2 beautiful communal landscaped gardens

1 🎮 1 🚔 1 🚘

Price : \$500 pw

View : https://www.dinglepartners.com.au/lease/vic/inne r-city/south-yarra/residential/apartment/8109656