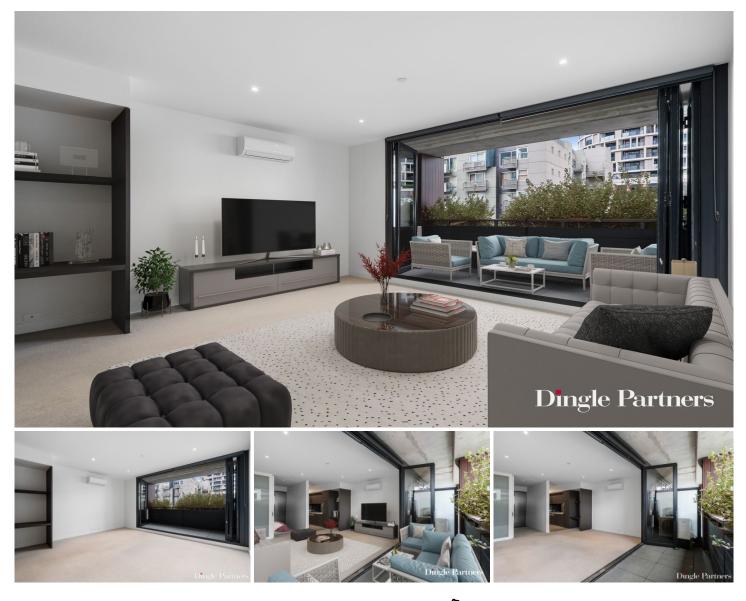

## 504/155 Franklin Street MELBOURNE VIC

Ideally positioned close to the Queen Victoria Market and within easy access to Melbourne University, RMIT, Melbourne Central, trams along Elizabeth Street, plus train and bus options. Located on level five of the popular architect designed Fender Katsalitis, Fulton Lane apartment complex, featuring a northerly aspect and amazing resident facilities including garden terrace with BBQ area, indoor heated lap pool, gym, sauna and cinema room. Accommodation includes open plan living and meals area with sliding glass doors opening out to a private balcony, Bedroom with mirrored built in robes, kitchen area with mirrored splashbacks, stylish bathroom and a Euro Style laundry. Includes the convenience of a secure carparking space located on apartment level.