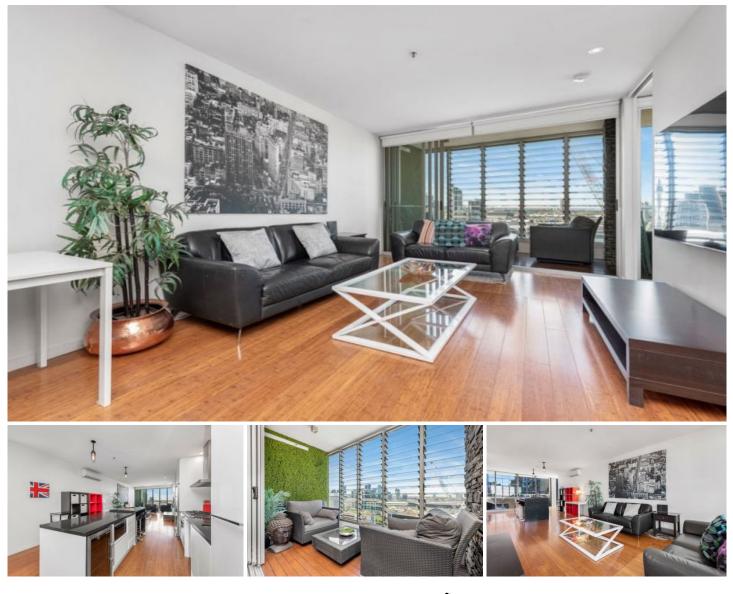

### 1601/8 McCrae Street Docklands VIC

Step into this highly sought-after Village Docklands furnished residence. This impeccably appointed two bedrooms, two bathrooms, and 1 car space apartment boasts a spacious and inviting layout, perfect for those seeking proximity to the harbour and city. The apartment offers a panorama of the urban landscape - a captivating tableau of architectural marvels, illuminated streets, and dynamic city life.

- Experience a seamless flow from the open living and dining areas to a covered terrace, ideal for savouring the stunning views and enjoying both day and night.

- The immaculate modern kitchen is a chef's dream, featuring top-tier stainless-steel appliances, including a cooker, oven, rangehood, refrigerator, dishwasher, and ample storage.