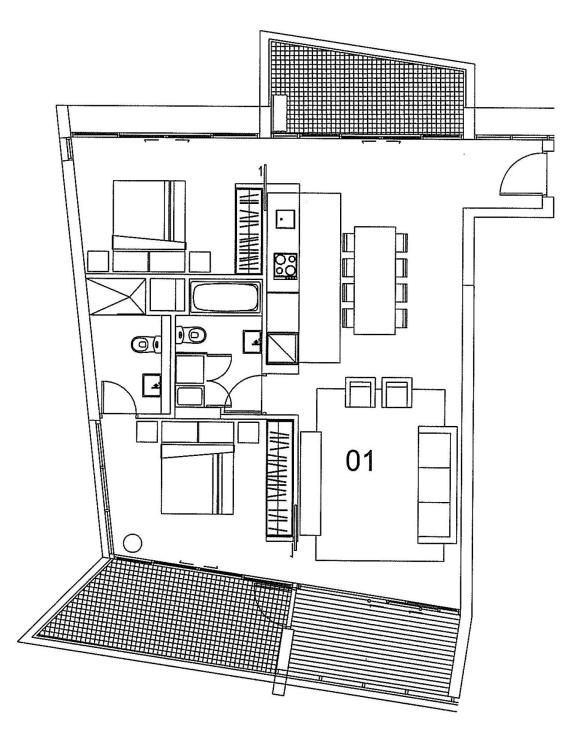

# Village Docklands Apartments

2 BED + WINTERGARDEN APARTMENT UNIT 01 (LEVEL 6-16) LIVING AREA APPRŎX : 91 sqm. BALCOINES APPROX : 17 sqm.

Wintergarden is included in the living area These plans are indicative only and subject to further change. Accordingly,only final plans should be relied upon. DO NOT SCALE DRAWING.