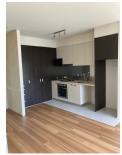

## 204/86 Altona Street Kensington VIC

Located in the prestigious Kensington Park Rise complex, this one bedroom + study apartment is energy efficient & ultra convenient.

Offering spacious bedroom with built in robes, open plan living with open study, gallery style kitchen with stainless steel appliances including gas cooking and electric oven, stone bench tops and ample cupboard space, central bathroom with European style laundry, private balcony and secure parking for one vehicle.