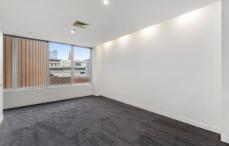

Positioned on the 7th floor, open plan living/dining area with bountiful amounts of natural light. Modern kitchen with plenty of storage space, gas cook top, fridge and dish washer. Excellent sized bedrooms, 2nd room to be used as a guest room or study. Sparkling bathroom with mirror over vanity and laundry area.

The property includes brand new carpet.

Further benefits include security key entry with intercom, air-conditioning and heating and on-site building manager.

2 📭 1 📇

**Price:** \$550.00 pw

**View :** https://www.dinglepartners.com.au/lease/vic/inne r-city/melbourne/residential/apartment/8108319