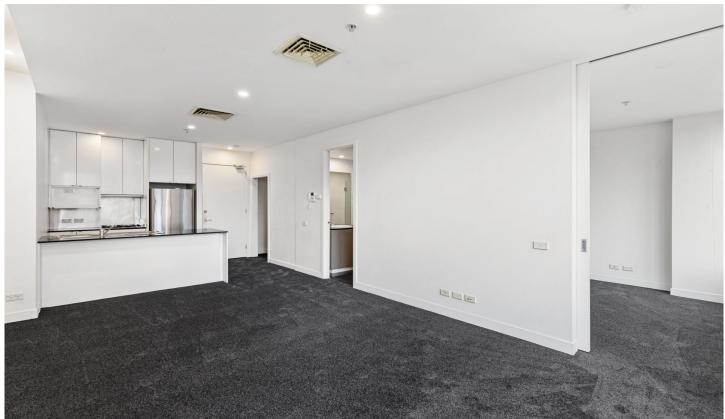

Positioned on the 7th floor, open plan living/dining area with bountiful amounts of natural light. Modern kitchen with plenty of storage space, gas cook top, fridge and dish washer. Excellent sized bedrooms, 2nd room to be used as a guest room or study. Sparkling bathroom with mirror over vanity and laundry area.

The property includes brand new carpet.

Further benefits include security key entry with intercom, air-conditioning and heating and on-site building manager.

2 📭 1 📇

**Price:** \$550.00 pw

**View :** https://www.dinglepartners.com.au/lease/vic/inne r-city/melbourne/residential/apartment/8108319