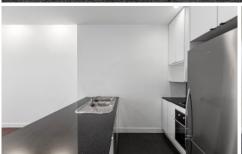

Positioned on the 7th floor, open plan living/dining area with bountiful amounts of natural light. Modern kitchen with plenty of storage space, gas cook top, fridge and dish washer. Excellent sized bedrooms, 2nd room to be used as a guest room or study. Sparkling bathroom with mirror over vanity and laundry area.