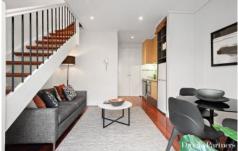

A welcoming feel as you enter the ground level, complete with kitchen, living and dining area with polished timber floors and a cute little balcony overlooking Exhibition Street. The original windows add charm.

Upstairs there are two bedrooms (or one with study) and is serviced by a central bathroom with separate sky-lit toilet. The second bedroom would be a great guest bedroom or study. The top level also has a balcony opening onto leafy Exhibition Street.