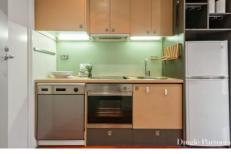

A welcoming feel as you enter the ground level, complete with kitchen, living and dining area with polished timber floors and a cute little balcony overlooking Exhibition Street. The original windows add charm.