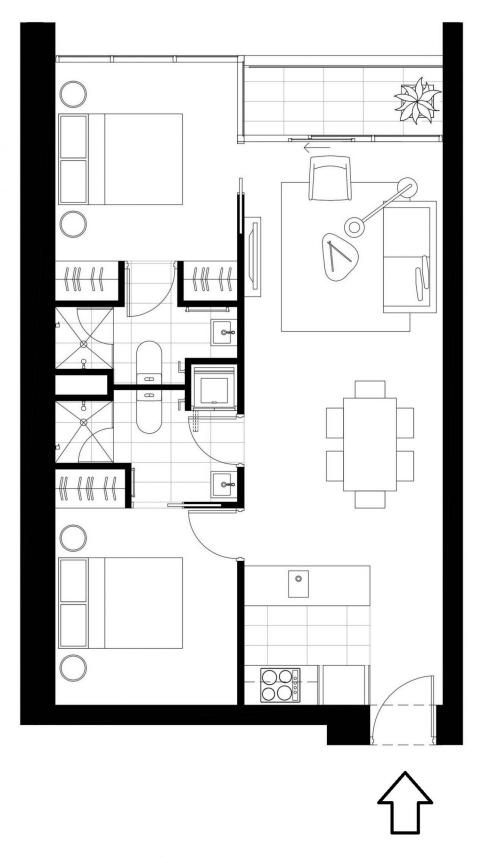

PLATINUM 263 City Road, Southbank

2 bedroom & 2 bathroom Total Apartment: 67.6 m<sup>2</sup> 693.6ft<sup>2</sup> Aspect: Albert Park Level: 11, 12

**KEYPLAN** 

-

Level 12

## SALUO BRODERTY Squillace

Dimensions and areas are approximate and are subject to change without notice. Internal measurements are taken from centreline of party walls, external face of corridors and the external face of the outside walls. Prospective purchasers must rely on their own enquiries and should refer to Annexure 4 (Drawings and Specifications) of the Contract of Sale. Loose furniture, whitegoods and planters are not included. The type of floor finishes and the area to which floor finishes are applied may vary.