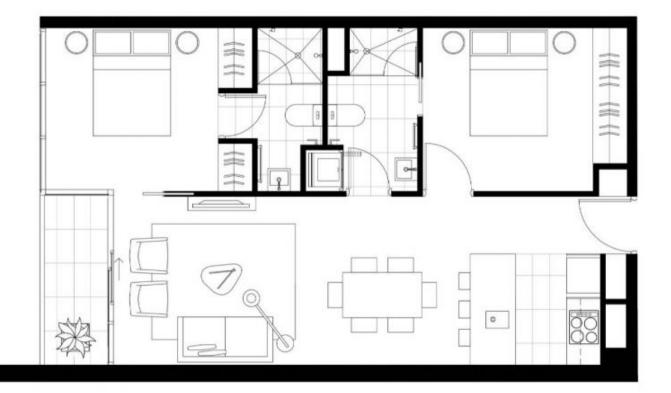

## 3302/45 Clarke Street Southbank VIC

Link to apply: https://our.property/dMyP

A stylish, modern, and open plan living space will welcome you as you enter this 2 bedroom beauty. Bathed in light through floor to ceiling windows, cherish views of the world's most liveable city, enjoy hot meals prepared in your modern kitchen and take pleasure in living in an apartment with plenty of space for a solitary resident or a couple.

## 2 🛤 2 🖕 1 🚘

Price : \$750 pw

**View :** https://www.dinglepartners.com.au/lease/vic/inne r-city/southbank/residential/apartment/8105084

https://www.dinglepartners.com.au

Dingle Partners, Real Estate, Sales, Melbourne, Buy, Sell, Property Management, leasing, rent, Richmond, Carlton, St.Kilda Rd, CBD, Auction, agent, house, apartment, tenant, landlord, owner