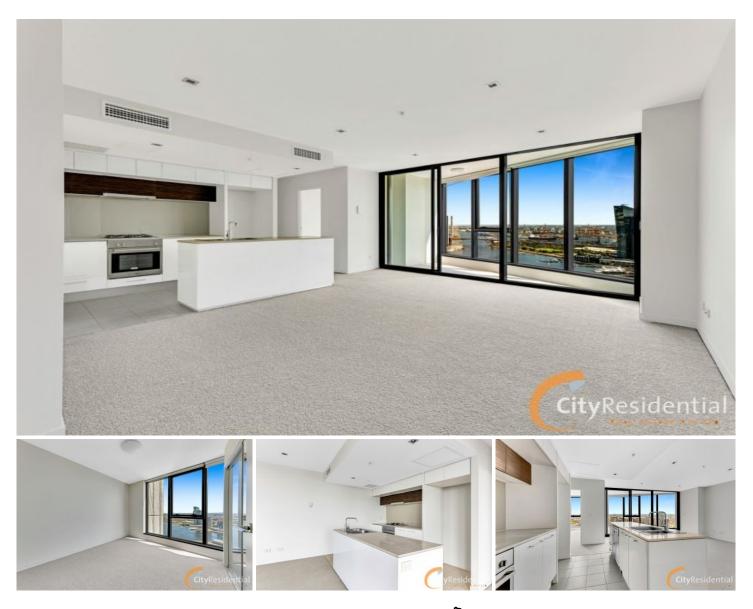

## 3408/100 Harbour Esplanade Docklands VIC

In the heart of Docklands is this sun-filled spacious, two bedroom, two bathroom, 1 car space apartment.

Views over the Harbour, Marvel Stadium and the city.

Kitchen with stainless steel appliances, dishwasher, and ample storage. Public transport right outside your doorstep. Residents have access to a 25 meter heated pool and fully equipped gymnasium. DFO, Southern Cross Station just a few minutes walk away.