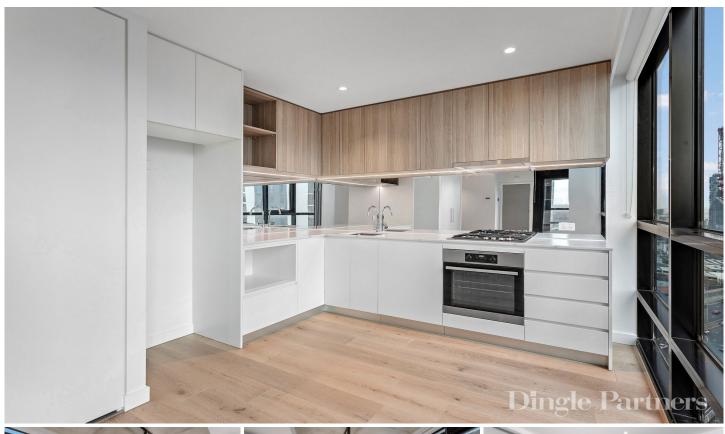

## 2306/43 Hancock Street Southbank VIC

\*Please note the property is unfurnished.\*

A stylish, modern, and open plan living space will welcome you as you enter this 1 bedroom beauty. Bathed in light through floor to ceiling windows, cherish views of the world's most liveable city, enjoy hot meals prepared in your modern kitchen and take pleasure in living in an apartment with plenty of space for a solitary resident or a couple.