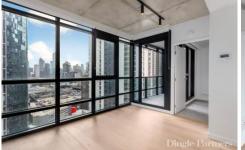

## 2306/43 Hancock Street Southbank VIC

\*Please note the property is unfurnished.\*

A stylish, modern, and open plan living space will welcome you as you enter this 1 bedroom beauty. Bathed in light through floor to ceiling windows, cherish views of the world's most liveable city, enjoy hot meals prepared in your modern kitchen and take pleasure in living in an apartment with plenty of space for a solitary resident or a couple.