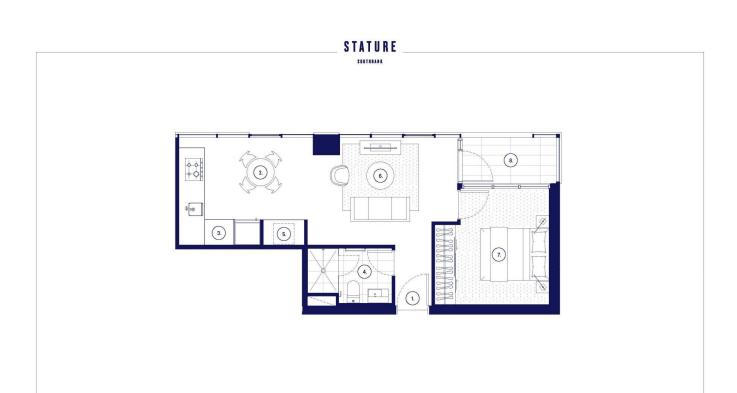

## LEVEL 13 - 26 | APARTMENT 06 | TYPE N

AREA 48.5 SQM BALCONY 4.2 SQM

AREA 522 FT<sup>2</sup> BALCONY 45.2 FT<sup>2</sup>

1/ Entry 2/ Dining 3/ Kitchen 4/ Bathroom

5/ Laundry 6/Living

7/ Bedroom 8/Wintergarden