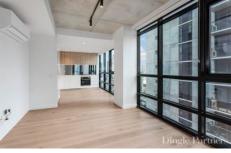

## 2306/43 Hancock Street Southbank VIC

\*Please note the property is unfurnished.\*

A stylish, modern, and open plan living space will welcome you as you enter this 1 bedroom beauty. Bathed in light through floor to ceiling windows, cherish views of the world's most liveable city, enjoy hot meals prepared in your modern kitchen and take pleasure in living in an apartment with plenty of space for a solitary resident or a couple.