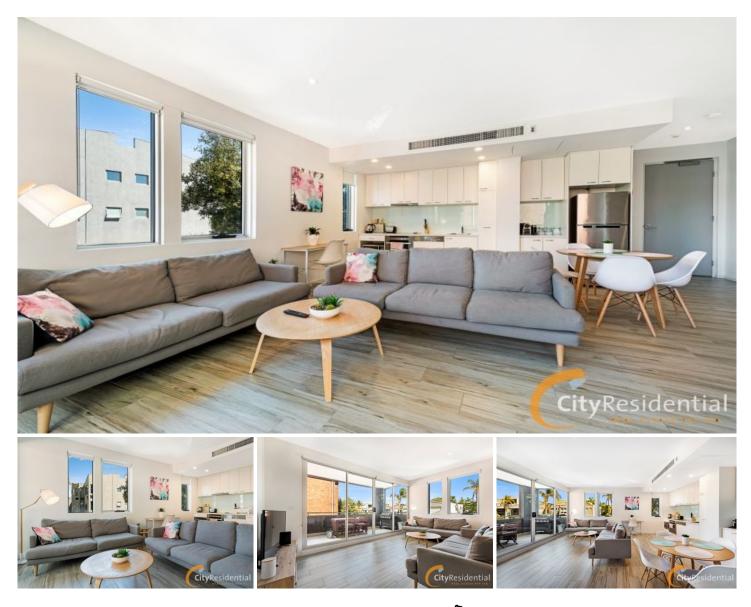

## 109/52 Dow Street Port Melbourne VIC

This two-bedroom apartment is perfectly positioned just a block away from Port Melbourne beach and Bay Street and is located in the ever-popular Zinc Building.

This wonderful apartment features a modern kitchen with stainless steel appliances (including dishwasher), ample cupboard space, and an open plan living/dining that flows through to an outdoor terrace perfect for entertaining! The master bedroom boasts a built in robe and ensuite, with a second bedroom perfect as a guest bedroom. Includes polished timber floors, heating and cooling, security intercom and parking for one car.