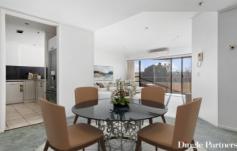

The design, neat and elegant, is entirely in keeping with its blue-ribbon surrounds, and includes a free-flowing living & dining domain, an enclosed kitchen with breakfast bar & serving bench, a well-sized laundry, and a clever separation of living & entertaining spaces.