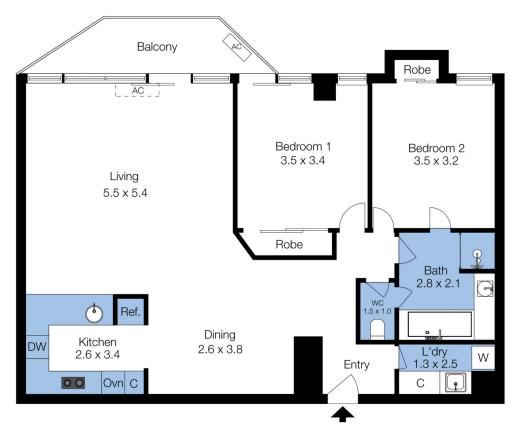

## Dingle Partners

The floor plan is not to scale; measurements are indicative and in metres. Exterior elements are not in position. Plans should not be relied on. Interested parties should make and rely on their own enquiries.