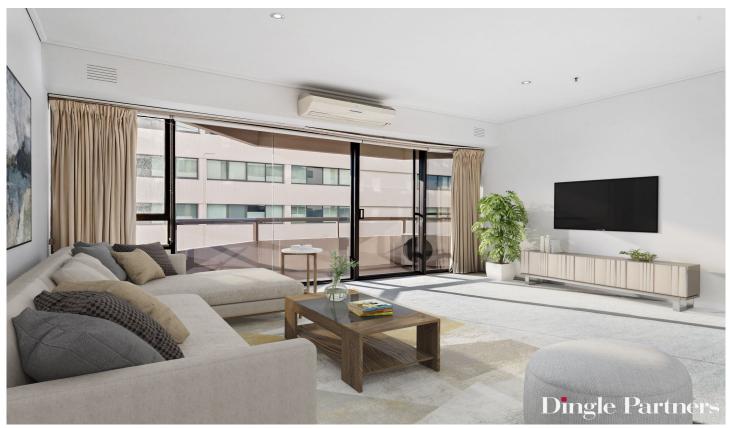

Occupying an elite position within a boutique complex, apartment 32 is one of the largest two-bedrooms available, flaunting its princely dimensions with abundant natural light streaming through wall-to-wall north-easterly windows.

The design, neat and elegant, is entirely in keeping with its blue-ribbon surrounds, and includes a free-flowing living & dining domain, an enclosed kitchen with breakfast bar & serving bench, a well-sized laundry, and a clever separation of living & entertaining spaces.