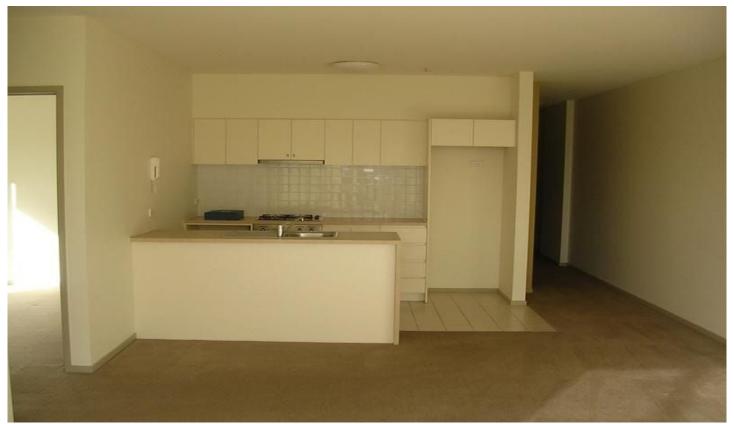

- \* Stainless steel kitchen appliances
- \* Wall-to-wall carpets
- \* 2 double bedrooms inc. built-in robes
- \* 2 bathrooms inc. ensuite off master bedroom
- \* Sep. laundry inc. dryer
- \* Spacious open living
- \* Euro kitchen inc. gas cooktop & dishwasher
- \* Security focus with keypass/intercom access
- \* Lovely views of Flemington Racecourse
- \* Secure parking for one vehicle