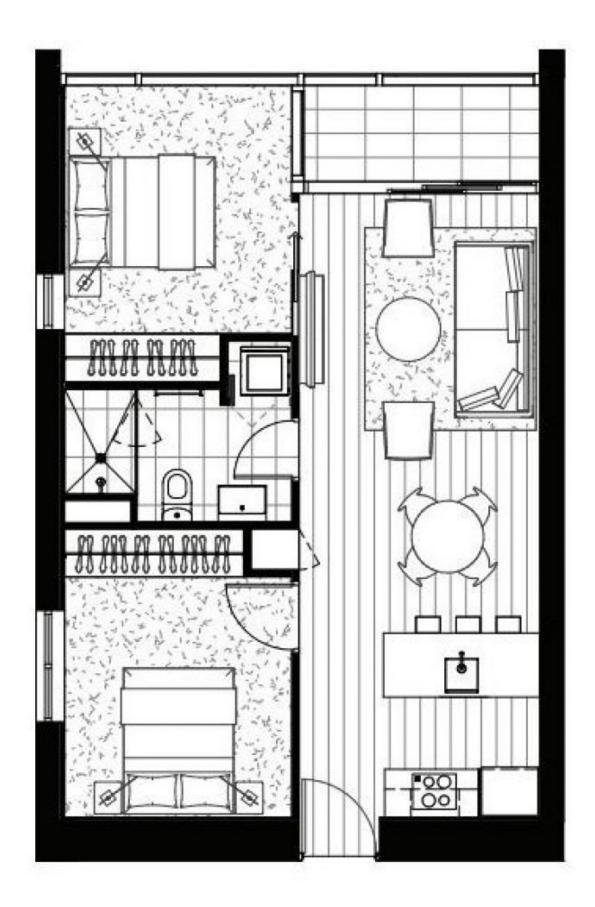

## 2601/245 City Road Southbank VIC

\*\*Please note the property is unfurnished, marketing photos are taken from other apartment in the building with similar layout.\*\*

Enjoy the comforts of life when you move in to this 2 bedroom / 2 bathroom with car parking apartment. Lounge in your living area while looking out through floor to ceiling windows and gaze at the amazing views.

## 2 🎮 1 🚔 1 🚘

View : https://www.dinglepartners.com.au/lease/vic/inner -city/southbank/residential/apartment/8102234