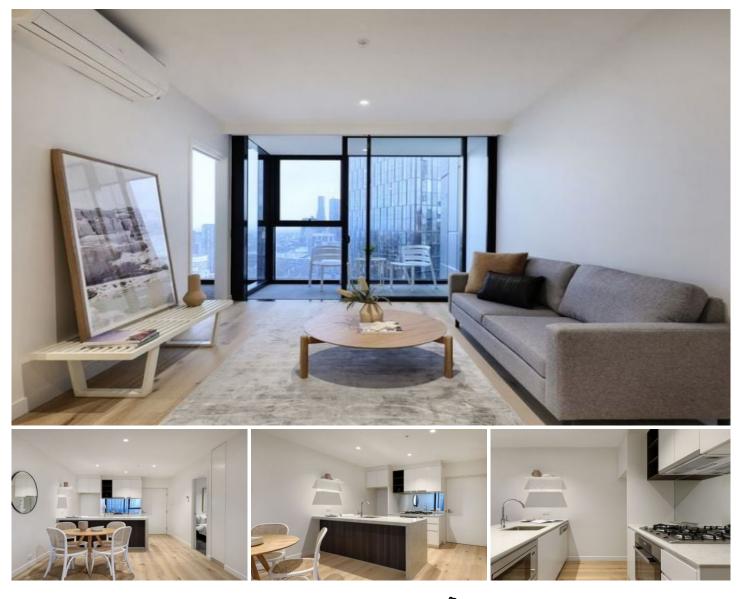

## 2601/245 City Road Southbank VIC

\*\*Please note the property is unfurnished, marketing photos are taken from other apartment in the building with similar layout.\*\*

Enjoy the comforts of life when you move in to this 2 bedroom / 2 bathroom with car parking apartment. Lounge in your living area while looking out through floor to ceiling windows and gaze at the amazing views.

Step out and you are mere minutes away to an array of shopping, dining, sports and cultural events of the worlds most liveable city. Situated in the vibrant area of Southbank, Crown Entertainment Complex, South Melbourne Market, the CBD and Flinders Street Station are all a stones throw away. Public transportation will not be a problem with two tram lines operating in the area. Bask in the knowledge that you will be residing in an award-winning building.