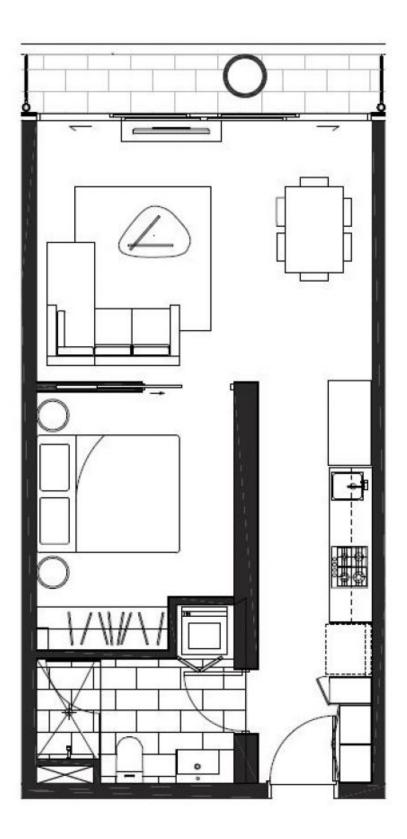

## Application Link: https://our.property/dYvv

A stylish, modern, and open plan living space will welcome you as you enter this 1 bedroom beauty. Bathed in light through floor to ceiling windows, cherish views of the world's most liveable city, enjoy hot meals prepared in your modern kitchen and take pleasure in living in an apartment with plenty of space for a solitary resident or a couple.

## 1 🎮 1 🚝

Price : \$480 pw

View : https://www.dinglepartners.com.au/lease/vic/inne r-city/southbank/residential/apartment/8101073

https://www.dinglepartners.com.au

Dingle Partners, Real Estate, Sales, Melbourne, Buy, Sell, Property Management, leasing, rent, Richmond, Carlton, St.Kilda Rd, CBD, Auction, agent, house, apartment, tenant, landlord, owner