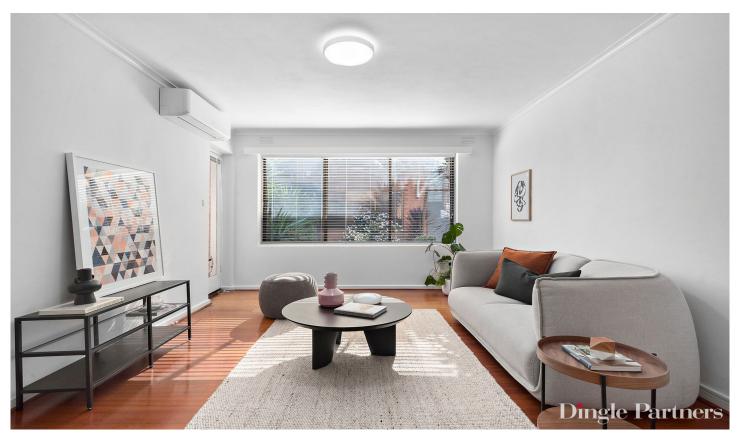

## 10/10 Minnie Street BRUNSWICK VIC

Seconds from Lygon Street cafe, bars and retail stores, This Brunswick gem is situated with street frontage, a stylish unit which offers a bright outlook and a spacious interior filled with natural light. With a verandah to relax on, this property is perfect for those seeking a convenient and comfortable lifestyle.

This apartment is situated on the ground floor with easy access, the open-plan living area is bathed in natural light, creating a warm and inviting atmosphere. The separate kitchen boasts maximum space making meal preparation a breeze. The two bedrooms are generously sized with built in robes and offer a peaceful retreat, with a centrally located bathroom.