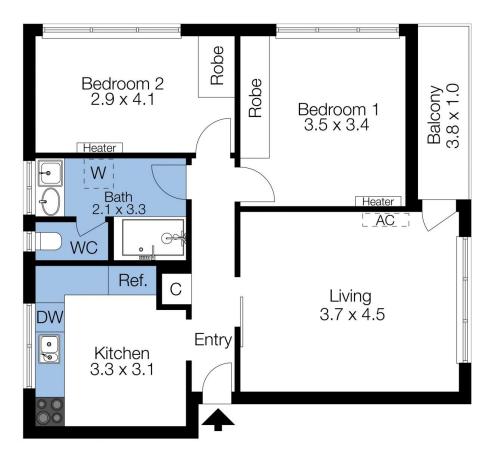

This apartment is situated on the ground floor with easy access, the open-plan living area is bathed in natural light, creating a warm and inviting atmosphere. The separate kitchen boasts maximum space making meal preparation a breeze. The two bedrooms are generously sized with built in robes and offer a peaceful retreat, with a centrally located bathroom.

## **Dingle Partners**

floor plan is not to scale; measurements are indicative and in metres. Exterior elements are not in position. Plans should not be relied on. Interested parties should make and rely on their own enquiries.