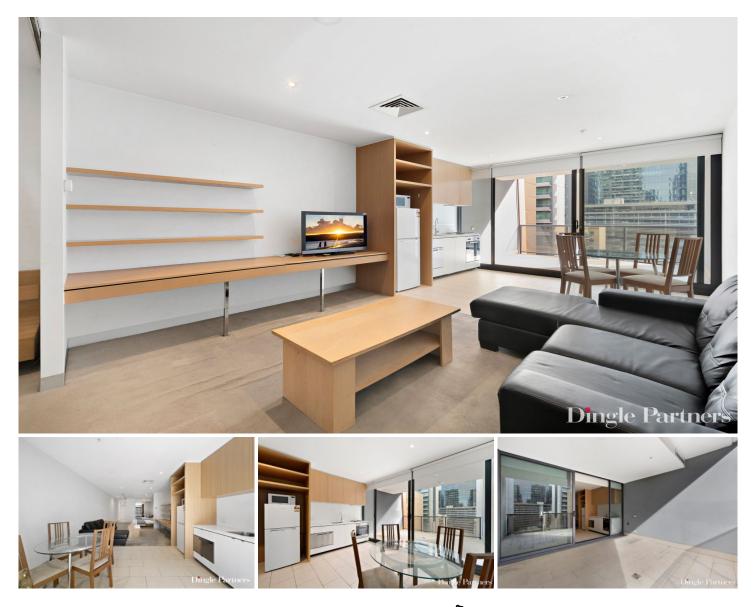

## 910/555 Flinders Street MELBOURNE VIC

Spacious open plan designed apartment located on level nine of the popular Northbank Place Central Tower featuring a northerly Flinders Street front aspect and a large entertainers size balcony ideal for relaxed extended living. The position is totally convenient, with passing trams, close to Southern Cross & Flinders Stations, Southbank, Crown Entertainment Complex and a selection of eateries right out front. The open plan studio design has a designated bedroom area with provision to be curtained, and has mirrored built in robes. The living area includes a built in sideboard with shelving, adjoining tiled kitchen meals area, with floor to ceiling windows and sliding door out to the balcony. The stylish bathroom includes the laundry facilities. Additional features include heating & cooling, electric cooking, dishwasher, secure intercom entry, building manager, lift access and the apartment comes partly furnished.