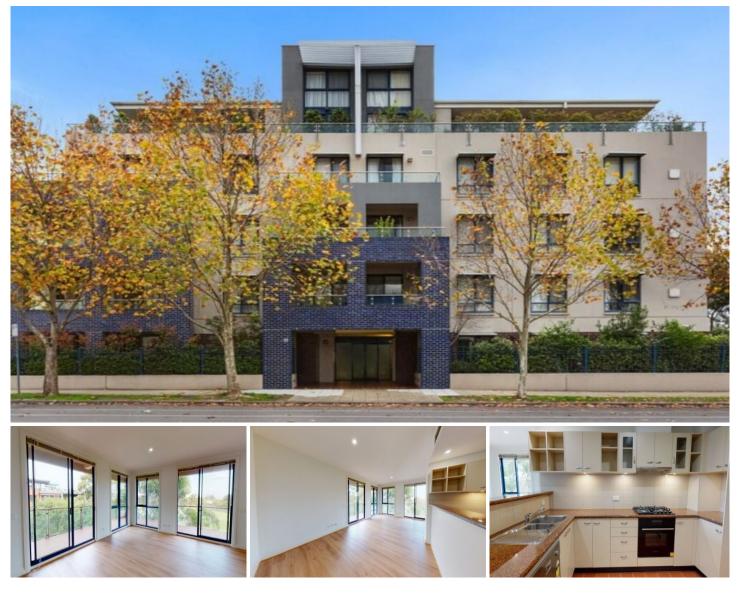

## 28/15 River Boulevard Richmond VIC

This spacious corner two bedroom apartment within seconds of Victoria Gardens Shopping complex and public transport features :

- Large practical Kitchen with New Cooktop and Oven
- Air Conditioning
- Secure Parking for Two Cars !
- Wraparound corner Balcony
- Large corner Living Room
- Large Master Bedroom with Walk Through Robe to Ensuite
- Large Second Bedroom with Mirrored Robes
- Separate Laundry
- New Floating Floors in Living, Kitchen and Bedrooms
- New Lighting
- New Blinds
- New Shower fittings.

## 2 🛤 2 🚰 2 🚘

Price : \$720 pw

View : https://www.dinglepartners.com.au/lease/vic/inne r-city/richmond/residential/apartment/8097408

Abir Ayadi +613 9614 6688

Sara Sis +613 9614 6688