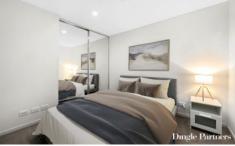

## **Apartment Features:**

- Open-plan living and dining area
- Includes sofa couch, entertainment unit with TV & dining table set
- Bedroom with built in robe includes queen size bed.
- Stone kitchen benchtop with Miele gas cooktop and oven
- Includes refrigerator & microwave
- Sparkling bathroom with laundry includes washing