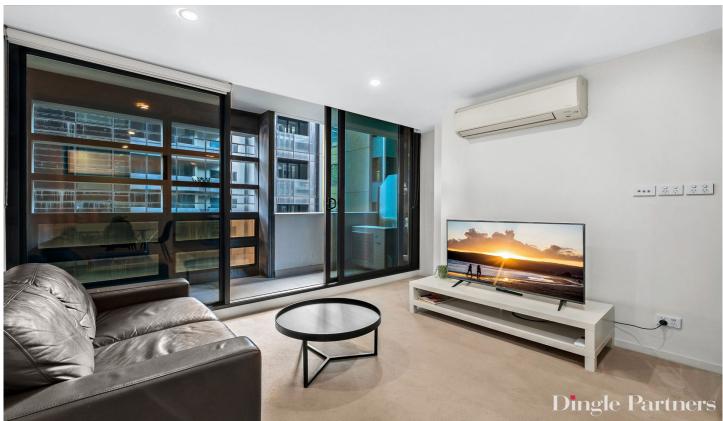

## **Apartment Features:**

- Open-plan living and dining area
- Includes sofa couch, entertainment unit with TV & dining table set
- Bedroom with built in robe includes queen size bed.
- Stone kitchen benchtop with Miele gas cooktop and oven
- Includes refrigerator & microwave
- Sparkling bathroom with laundry includes washing