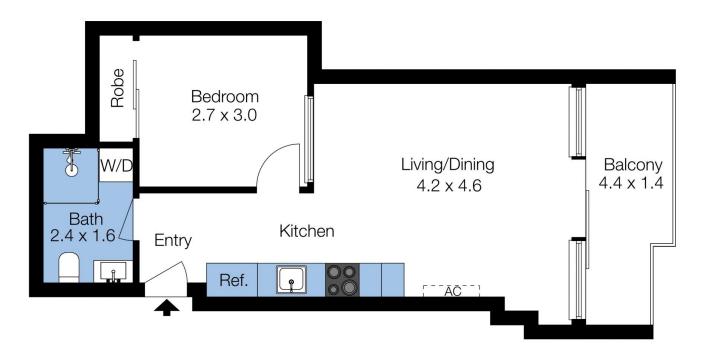

## **Apartment Features:**

- Open-plan living and dining area
- Includes sofa couch, entertainment unit with TV & dining table set
- Bedroom with built in robe includes queen size bed.
- Stone kitchen benchtop with Miele gas cooktop and oven
- Includes refrigerator & microwave
- Sparkling bathroom with laundry includes washing

## 1 🚐 1 📇

**Price**: \$299,000 - \$319,000

**View**: https://www.dinglepartners.com.au/sale/vic/inner-city/melbourne/residential/apartment/8096367

**Charles Tran 0412278987** 

The floor plan is not to scale; measurements are indicative and in metres. Exterior elements are not in position. Plans should not be relied on. Interested parties should make and rely on their own enquiries.