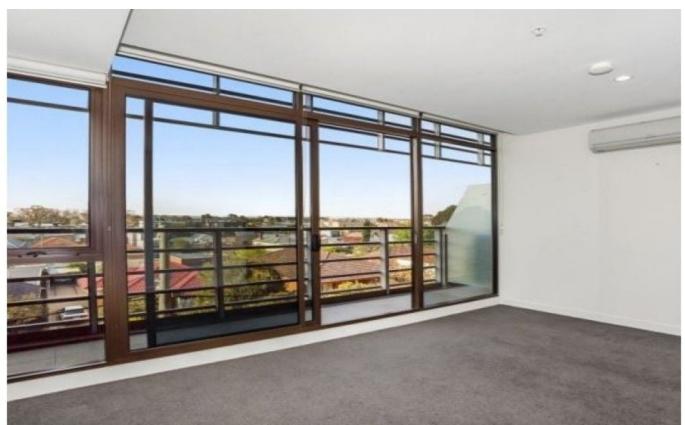

## 2305/170-178 Edward Street Brunswick East VIC

Perfectly quiet positioned, centrally located and just a short stroll from Lygon Street's delicious cafes, restaurants, and Lygon Street tram stop right at your doorstep is this stylish apartment part of the former Tip Top bakery building. Enjoying a top floor position, this spacious apartment features a superb kitchen with modern appliances, open plan living with split system air conditioning which leads onto a generous north facing balcony with fantastic views over Brunswick and beyond. The property includes one underground car space and a large storage cage. This apartment is in the Rye Lofts