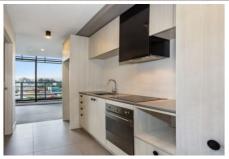

## 2305/170-178 Edward Street Brunswick East VIC

Perfectly quiet positioned, centrally located and just a short stroll from Lygon Street's delicious cafes, restaurants, and Lygon Street tram stop right at your doorstep is this stylish apartment part of the former Tip Top bakery building. Enjoying a top floor position, this spacious apartment features a superb kitchen with modern appliances, open plan living with split system air conditioning which leads onto a generous north facing balcony with fantastic views over Brunswick and beyond. The property includes one underground car space and a large storage cage. This apartment is in the Rye Lofts