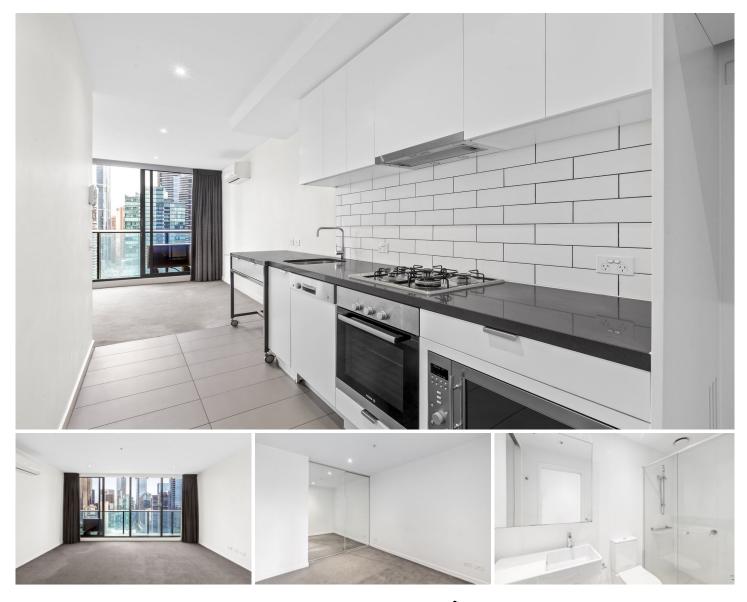

## 1205/250 City Road Southbank VIC

Please note the property is unfurnished.\*

## Application Link: https://our.property/d3lz

A stylish, modern, and open plan living space will welcome you as you enter this 1-bedroom beauty. Bathed in light through floor to ceiling windows, cherish views of the world's most liveable city, enjoy hot meals prepared in your modern kitchen and take pleasure in living in an apartment with plenty of space for a solitary resident or a couple.

This apartment is perfectly located in the heart of Southbank, it is very central to all key places in Melbourne, just minutes away from Crown Entertainment Complex, South Melbourne Market and Melbourne CBD. Public transport stops right at your doorstep.

## 1 🎮 1 🚔

Price : \$500 pw

View : https://www.dinglepartners.com.au/lease/vic/inne r-city/southbank/residential/apartment/8096236

https://www.dinglepartners.com.au

Dingle Partners, Real Estate, Sales, Melbourne, Buy, Sell, Property Management, leasing, rent, Richmond, Carlton, St.Kilda Rd, CBD, Auction, agent, house, apartment, tenant, landlord, owner