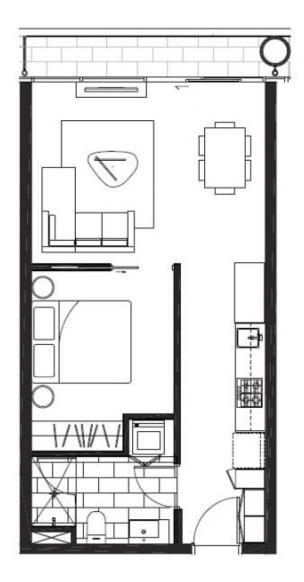

## 1205/250 City Road Southbank VIC

Please note the property is unfurnished.\*

## Application Link: https://our.property/d3lz

A stylish, modern, and open plan living space will welcome you as you enter this 1-bedroom beauty. Bathed in light through floor to ceiling windows, cherish views of the world's most liveable city, enjoy hot meals prepared in your modern kitchen and take pleasure in living in an apartment with plenty of space for a solitary resident or a couple.

## 1 🎮 1 🚔

Price : \$500 pw

View : https://www.dinglepartners.com.au/lease/vic/inne r-city/southbank/residential/apartment/8096236

https://www.dinglepartners.com.au

Dingle Partners, Real Estate, Sales, Melbourne, Buy, Sell, Property Management, leasing, rent, Richmond, Carlton, St.Kilda Rd, CBD, Auction, agent, house, apartment, tenant, landlord, owner