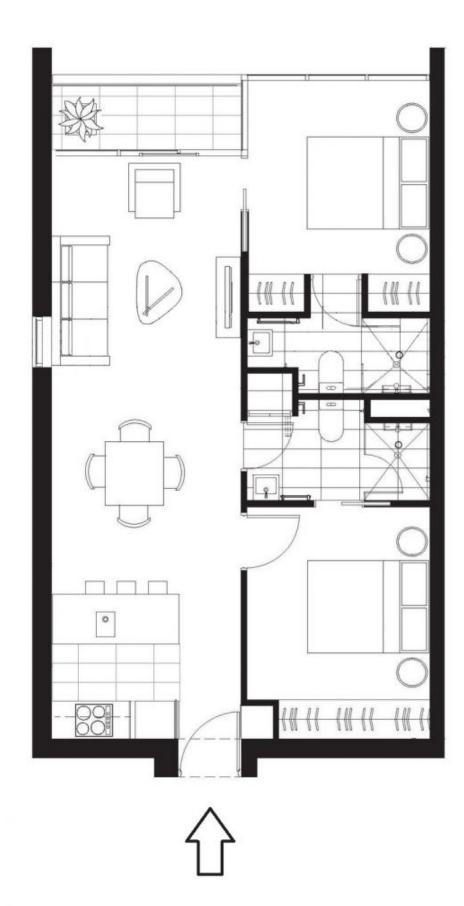

## 1311/45 Clarke Street Southbank VIC

\*Please note the images are of identical an property. Furniture in images may differ\*

A stylish, modern, and open plan living space will welcome you as you enter this 2 bedroom beauty. Bathed in light through floor to ceiling windows, cherish views of the world's most liveable city, enjoy hot meals prepared in your modern kitchen and take pleasure in living in an apartment with plenty of space for a solitary resident or a couple.

## 2 🛤 2 🚔 2 🚘

Price : \$775 pw

View : https://www.dinglepartners.com.au/lease/vic/inne r-city/southbank/residential/apartment/8096108

https://www.dinglepartners.com.au

Dingle Partners, Real Estate, Sales, Melbourne, Buy, Sell, Property Management, leasing, rent, Richmond, Carlton, St.Kilda Rd, CBD, Auction, agent, house, apartment, tenant, landlord, owner