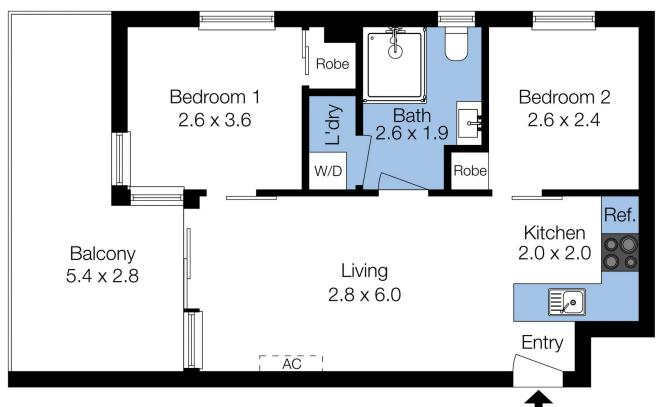

## BEST OFFER CLOSING TUESDAY 3rd SEPTEMBER AT 1.00PM

Minutes to the Queen Victoria Market and so well positioned for a totally convenient city lifestyle with universities, trams, trains, great shopping, cafes and so much that Melbourne has to offer right at your fingertips. Located on level two of the popular Stargate Apartment Complex and front facing to Franklin Street. The accommodation comprises an open plan living with floor to ceiling windows leading onto a large balcony, split system heating & cooling and a well appointed kitchen area, that includes electric cooking, fridge and ample bench cupboard space. Both bedrooms have openable windows and built in robes. Additional features include a central bathroom, including the Euro Style laundry, secure building entry and lift access.

2 🕒 1 🖺

**View**: https://www.dinglepartners.com.au/sale/vic/inner-city/melbourne/residential/apartment/8093615

Robert Eggers 0412329340

The floor plan is not to scale; measurements are indicative and in metres. Exterior elements are not in position. Plans should not be relied on. Interested parties should make and rely on their own enquiries