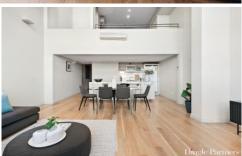

## Dingle Partners









## 42/60 Flinders Street MELBOURNE VIC

Step into luxury living at the iconic Herald Sun building, this stunning 4th floor loft apartment offers an expansive layout with 4.8m high ceilings that flood the space with natural light. Featuring two bedrooms and two bathrooms over 2 levels, the design makes for an attractive home style for creatives who want to live and work in the same space, as well as those looking for a home with character and historical value.

This city retreat is truly mesmerising and is a seldom-offered opportunity in this historically significant building. Featuring a secure video intercom entry and lift access the entrance hall leads through to the expansive light filled living and dining zone featuring oak timber floors, massive high windows which showcases phenomen