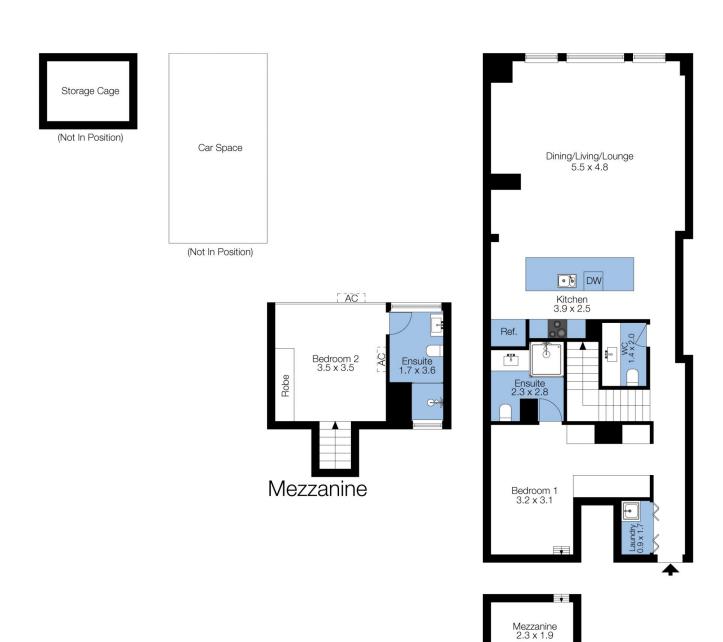

## 42/60 Flinders Street MELBOURNE VIC

Step into luxury living at the iconic Herald Sun building, this stunning 4th floor loft apartment offers an expansive layout with 4.8m high ceilings that flood the space with natural light. Featuring two bedrooms and two bathrooms over 2 levels, the design makes for an attractive home style for creatives who want to live and work in the same space, as well as those looking for a home with character and historical value.

This city retreat is truly mesmerising and is a seldom-offered opportunity in this historically significant building. Featuring a secure video intercom entry and lift access the entrance hall leads through to the expansive light filled living and dining zone featuring oak timber floors, massive high windows which showcases phenomenal iconic Melbourne views while the entertainers kitchen boasts a calacatta marble island benchtop, stainless steel