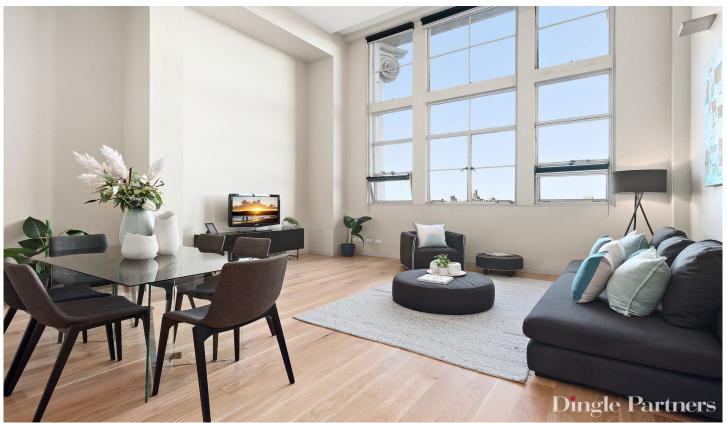

## 42/60 Flinders Street MELBOURNE VIC

Step into luxury living at the iconic Herald Sun building, this stunning 4th floor loft apartment offers an expansive layout with 4.8m high ceilings that flood the space with natural light. Featuring two bedrooms and two bathrooms over 2 levels, the design makes for an attractive home style for creatives who want to live and work in the same space, as well as those looking for a home with character and historical value.

This city retreat is truly mesmerising and is a seldom-offered opportunity in this historically significant building. Featuring a secure video intercom entry and lift access the entrance hall leads through to the expansive light filled living and dining zone featuring oak timber floors, massive high windows which showcases phenomenal iconic Melbourne views while the entertainers kitchen boasts a calacatta marble island benchtop, stainless steel