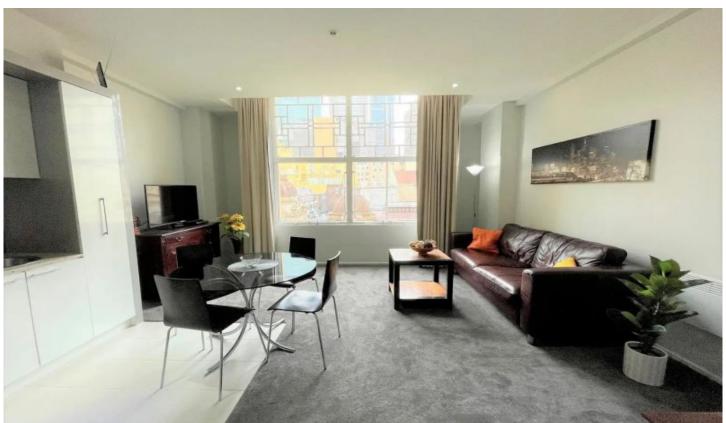

## 603/115 Swanston Street Melbourne VIC

TThis spectacular and luxurious fully furnished apartment is located on the 6th level overlooking the CBD, this apartment includes modern kitchen fittings, generous stainless steel appliances including cook-top, oven, range-hood and dishwasher.

This spacious apartment has one very generous sized bedroom with BIR, additional features include portable AC unit, blinds to all windows, laundry facilities with your own washer and dryer, all you need to do is move in.