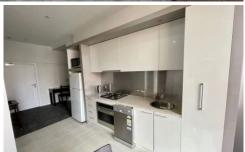

## 603/115 Swanston Street Melbourne VIC

TThis spectacular and luxurious fully furnished apartment is located on the 6th level overlooking the CBD, this apartment includes modern kitchen fittings, generous stainless steel appliances including cook-top, oven, range-hood and dishwasher.