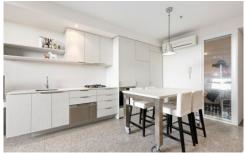

The apartment includes an integrated fridge, stainless steel gas cooktop, oven, range hood, Fisher & Paykel dish drawers, and soft-closing kitchen cabinetry, all set against stone benchtops and splashbacks. A European laundry, large reverse cycle heating and cooling, and a secure video entry system complete the package.