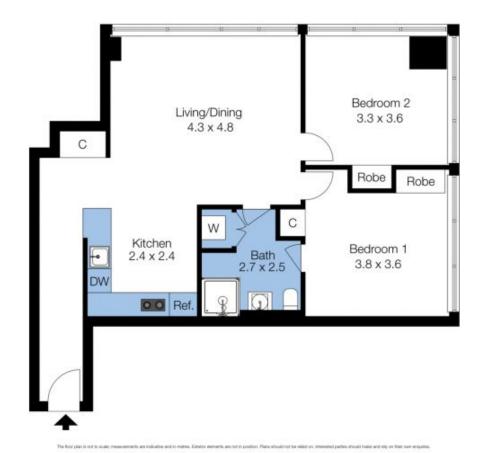

#### 2506/250 Elizabeth Street MELBOURNE VIC

Golden opportunity for the owner occupier or investor looking for prime location, generous living spaces and views as far as the eye can see. Brilliantly positioned with direct access to Emporium via the Strand Melbourne, 250E Apartment complex is sure to impress with its unapparelled convenience and lifestyle options at your doorstep.

#### **Apartment Features:**

- Spacious top floor corner apartment
- Views of city skyline & iconic Melbourne landmarks
- Generous master bedroom with bathroom access
- Bright corner aspect second bedroom with robes
- Expansive living and dining area with fantastic natural light
- Stone kitchen benchtop features gas cooktop, dishwasher, fridge & microwave
- Sparkling bathroom and separate euro laundry with