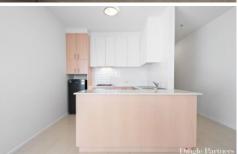

#### **Apartment Features:**

- Spacious top floor corner apartment
- Views of city skyline & iconic Melbourne landmarks
- Generous master bedroom with bathroom access
- Bright corner aspect second bedroom with robes
- Expansive living and dining area with fantastic natural light
- Stone kitchen benchtop features gas cooktop, dishwasher, fridge & microwave
- Sparkling bathroom and separate euro laundry with