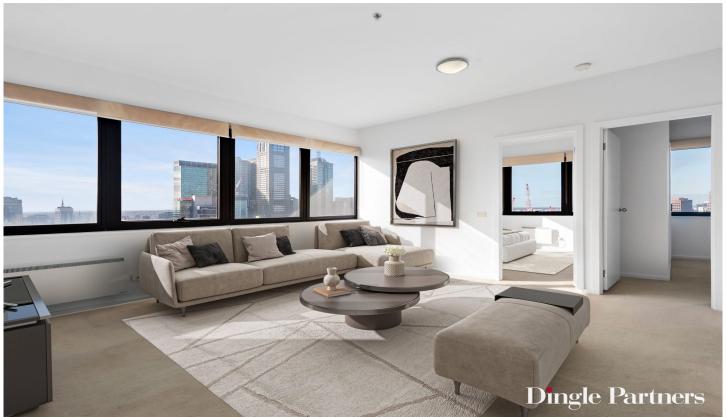

#### 2506/250 Elizabeth Street MELBOURNE VIC

Golden opportunity for the owner occupier or investor looking for prime location, generous living spaces and views as far as the eye can see. Brilliantly positioned with direct access to Emporium via the Strand Melbourne, 250E Apartment complex is sure to impress with its unapparelled convenience and lifestyle options at your doorstep.

#### **Apartment Features:**

- Spacious top floor corner apartment
- Views of city skyline & iconic Melbourne landmarks
- Generous master bedroom with bathroom access
- Bright corner aspect second bedroom with robes
- Expansive living and dining area with fantastic natural light
- Stone kitchen benchtop features gas cooktop, dishwasher, fridge & microwave
- Sparkling bathroom and separate euro laundry with